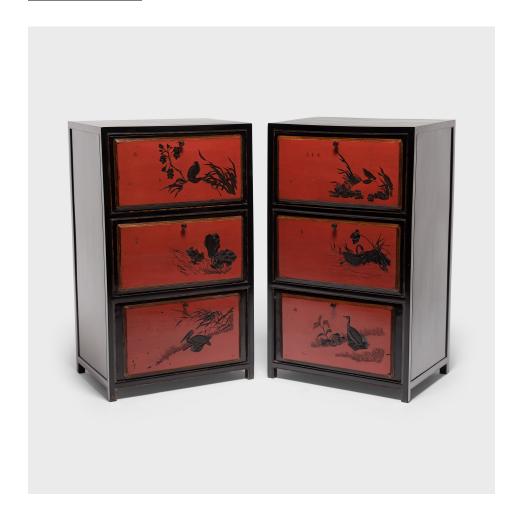

## PAIR OF RED LACQUER CHESTS WITH POETIC PAIRINGS

## \$6,880

c. 1900 • China • Northern Elmwood, Lacquer • Collection #CVF018 W: 27.5" D: 19.5" H: 47.0"

Set within a simple black lacquer frame, the three drawers of these early 20th century upright chests are brilliantly colored with rich red lacquer trimmed with gold pigment. A serene bird and foliage pairing is carved into each drawer front, painted dark as though silhouetted from behind. The ample drawers provide plenty of storage space, making this pair of chests a charming option for clothes, linens, or whatever you need stored beautifully.