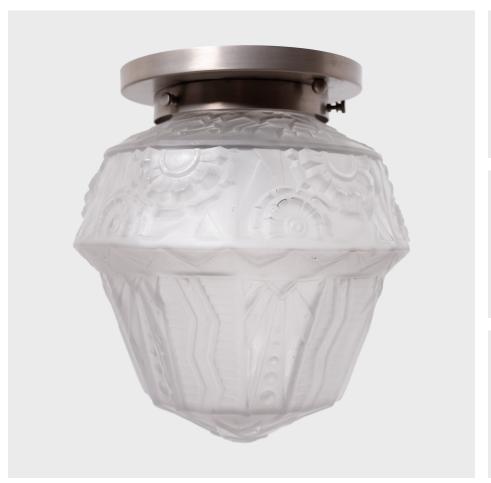

### FRENCH DECO FLUSH MOUNT LIGHT

#### \$2,480

c. 1930 • France • Metal, Frosted Glass • Collection #CFC569 H: 11.0" Dia: 9.5"

This early 20th century flush mount light fixture exemplifies French Art Deco lighting with its sculptural form and soft, delicate appearance. The ceiling light features a simple round flush mount and a frosted molded-glass shade shaped with stylized florals and imaginative geometric patterns.