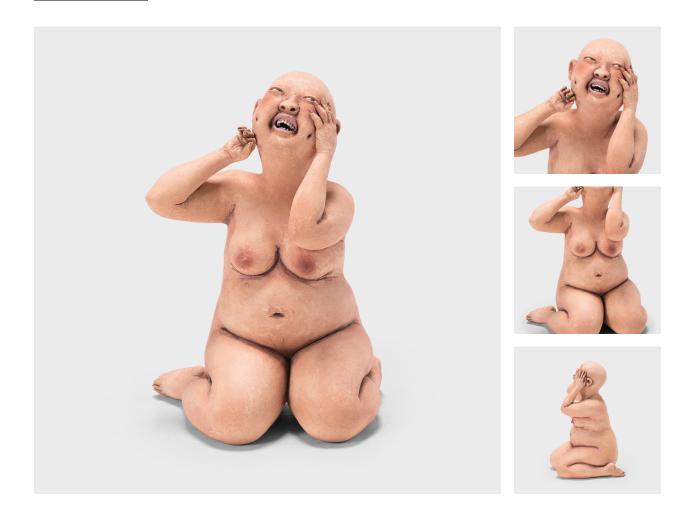

## "GET A LOAD" BY ESTHER SHIMAZU

## \$3,680

2018 • United States • Ceramic • Collection #CESZ087 W: 8.0" D: 6.5" H: 11.0"

Bald and chunky, Esther Shimazu's quirky clay figures are unabashedly naked and delightfully indulgent. Drawing up on her Japanese ancestry and experience living in a laid-back Asian community in Hawaii, the artist imbues her figures with a delightful sense of humanity. Shimazu uses hand-building techniques to construct the clay figures. After the pieces are colored with slips and oxides and fired, she hand sands them and rubs in pigments to create a sense of volume and lifelike color.