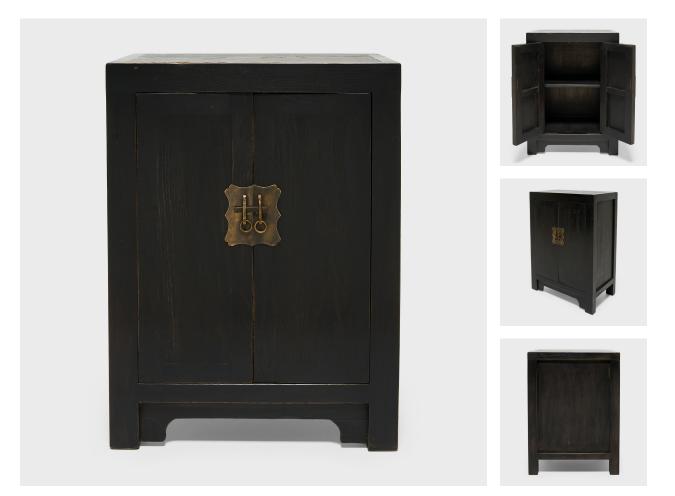

PAGODA RED

## SQUARE CORNER LOCKING CHEST

## \$1,880

Shandong, China • Northern Elmwood • Collection #TLB066 W: 22.75" D: 13.0" H: 31.0"

Perfecting line and proportion, the simple design of this low locking chest celebrates the restraint of classic Chinese furniture forms. Crafted from reclaimed elmwood, the cabinet is modeled after those used for general storage in a Qing-dynasty home. The cabinet is minimally decorated save for its dark, espresso-brown finish and the soft glimmer of its brass dagger-post lock. We love this chest placed bedside or next to a sofa, filled with a collection of contemporary art books or antique tomes.