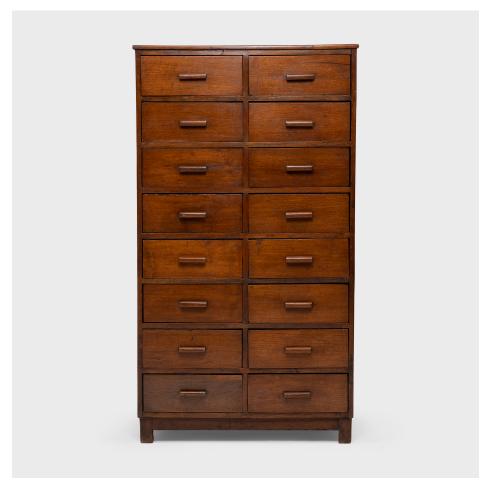

### SIXTEEN DRAWER COLLECTOR'S CABINET

#### \$2,880

c. 1900 • China • Northern Elmwood • Collection #CMWD001 W: 33.5" D: 26.5" H: 60.5"

The Ming-dynasty's legacy of clean, elegant lines remained a powerful influence in Qing-dynasty aesthetics as seen in this statuesque collector's cabinet. Made of warm-toned elmwood, the cabinet is all square lines save for the gently rounded top panel. Serene in its simplicity, the cabinet is perfect for a collector. With a set of sixteen drawers, this cabinet has ample storage for housing your most prized possessions.

### SIXTEEN DRAWER COLLECTOR'S CABINET

Additional Dimensions: 33.5"W x 26.25"D x 60.5"H