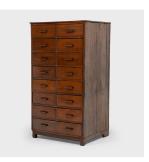

### SIXTEEN DRAWER COLLECTOR'S CABINET

#### \$2,880

c. 1900 • China • Northern Elmwood • Collection #CMWD001 W: 33.5" D: 26.5" H: 60.5"

The Ming-dynasty's legacy of clean, elegant lines remained a powerful influence in Qing-dynasty aesthetics as seen in this statuesque collector's cabinet. Made of warm-toned elmwood, the cabinet is all square lines save for the gently rounded top panel. Serene in its simplicity, the cabinet is perfect for a collector. With a set of sixteen drawers, this cabinet has ample storage for housing your most prized possessions.

### SIXTEEN DRAWER COLLECTOR'S CABINET

Additional Dimensions: 33.5"W x 26.25"D x 60.5"H