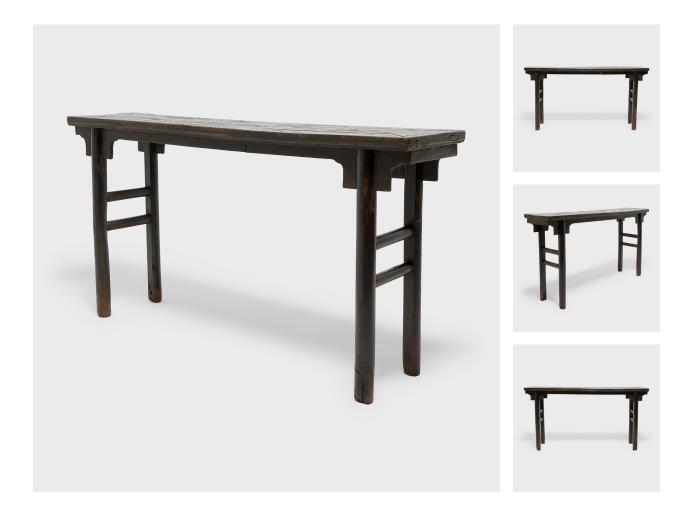

### **ROUND LEG ALTAR TABLE**

#### \$4,880

c. 1800 • Shanxi, China • Northern Elmwood, Lacquer • Collection #TLB097 W: 61.0" D: 13.75" H: 31.5"

With a clean lines and minimal decoration, this 19th-century offering table is at home in any contemporary room. Despite its modern form, the table incorporates many fundamental features of traditional Chinese table design: round legs linked by simple stretchers, a curved apron, and a floating panel tabletop. The dark brown lacquer finish has aged beautifully with time, developing a smooth, patinated texture and revealing the warm color of the Chinese northern elm (yumu) underneath.