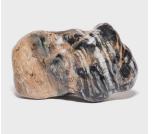

## "QILIN MOUNTAIN" BLACK AND WHITE MEDITATION STONE

#### \$1,380

Shandong, China • Stone • Collection #BW5007 W: 23.0" D: 8.0" H: 14.0"

A well-chosen stone is a focal point of both a traditional Chinese garden and a scholar's studio - evoking the complexities of nature and inspiring creative thought. The form of this mesmerizing stone calls to our minds the auspicious qilin, a mythical Chinese lion dog dragon creature thought to bring luck and protection. Meditation stones offer the mind a place to focus—does the qilin live within the patterns of the stone or do the patterns come together to create the creature? Continued...

## "QILIN MOUNTAIN" BLACK AND WHITE MEDITATION STONE

Like a mountain cloaked in swirling clouds, this mesmerizing stone is rich in earth tones, inky blacks, and ribbons of white. Polished to bring out its evocative veining and smooth its edges, this stone is wonderful as a sculpture, set on a tabletop or nestled in a garden.