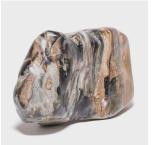

## "QILIN MOUNTAIN" BLACK AND WHITE MEDITATION STONE

#### \$1,380

Shandong, China • Stone • Collection #BW5007 W: 23.0" D: 8.0" H: 14.0"

A well-chosen stone is a focal point of both a traditional Chinese garden and a scholar's studio - evoking the complexities of nature and inspiring creative thought. The form of this mesmerizing stone calls to our minds the auspicious qilin, a mythical Chinese lion dog dragon creature thought to bring luck and protection. Meditation stones offer the mind a place to focus—does the qilin live within the patterns of the stone or do the patterns come together to create the creature? Continued...

## "QILIN MOUNTAIN" BLACK AND WHITE MEDITATION STONE

Like a mountain cloaked in swirling clouds, this mesmerizing stone is rich in earth tones, inky blacks, and ribbons of white. Polished to bring out its evocative veining and smooth its edges, this stone is wonderful as a sculpture, set on a tabletop or nestled in a garden.