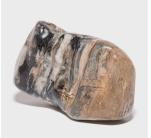

## "QILIN MOUNTAIN" BLACK AND WHITE MEDITATION STONE

#### \$1,380

Shandong, China • Stone • Collection #BW5007 W: 23.0" D: 8.0" H: 14.0"

A well-chosen stone is a focal point of both a traditional Chinese garden and a scholar's studio - evoking the complexities of nature and inspiring creative thought. The form of this mesmerizing stone calls to our minds the auspicious qilin, a mythical Chinese lion dog dragon creature thought to bring luck and protection. Meditation stones offer the mind a place to focus—does the qilin live within the patterns of the stone or do the patterns come together to create the creature? Continued...

## "QILIN MOUNTAIN" BLACK AND WHITE MEDITATION STONE

Like a mountain cloaked in swirling clouds, this mesmerizing stone is rich in earth tones, inky blacks, and ribbons of white. Polished to bring out its evocative veining and smooth its edges, this stone is wonderful as a sculpture, set on a tabletop or nestled in a garden.