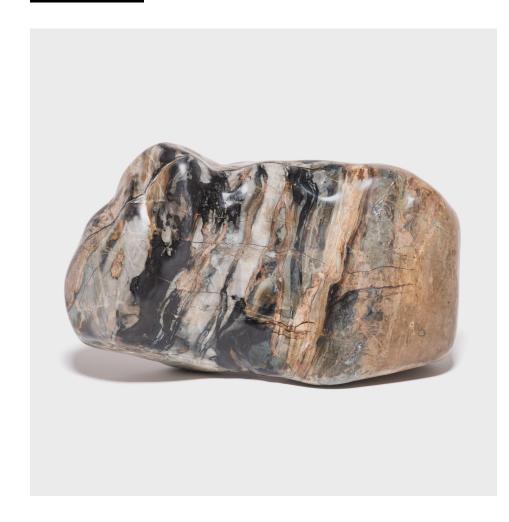

## "QILIN MOUNTAIN" BLACK AND WHITE MEDITATION STONE

#### \$1,380

Shandong, China • Stone • Collection #BW5007 W: 23.0" D: 8.0" H: 14.0"

A well-chosen stone is a focal point of both a traditional Chinese garden and a scholar's studio - evoking the complexities of nature and inspiring creative thought. The form of this mesmerizing stone calls to our minds the auspicious qilin, a mythical Chinese lion dog dragon creature thought to bring luck and protection. Meditation stones offer the mind a place to focus—does the qilin live within the patterns of the stone or do the patterns come together to create the creature? Continued...

## "QILIN MOUNTAIN" BLACK AND WHITE MEDITATION STONE

Like a mountain cloaked in swirling clouds, this mesmerizing stone is rich in earth tones, inky blacks, and ribbons of white. Polished to bring out its evocative veining and smooth its edges, this stone is wonderful as a sculpture, set on a tabletop or nestled in a garden.