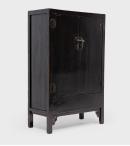

## **BLACK LACQUER SQUARE CORNER CABINET**

## \$6,280

c. 1850 • China • Wood, Brass, Lacquer • Collection #CMWY016 W: 44.0" D: 20.0" H: 68.0"

With clean lines and a darkly lacquered finish, this square corner cabinet celebrates the restraint of classic Chinese furniture forms. Dated to the mid-19th century, the tall cabinet is crafted of elmwood with traditional mortise-and-tenon joinery and provides ample storage options, crafted with three interior shelves and two drawers. The cabinet is minimally decorated save for subtle carved accents and its glossy black lacquer finish, now richly textured from years of use. The expansive lacquered front is finished with the soft glimmer of its brass dagger-post lock plate and round hinges.