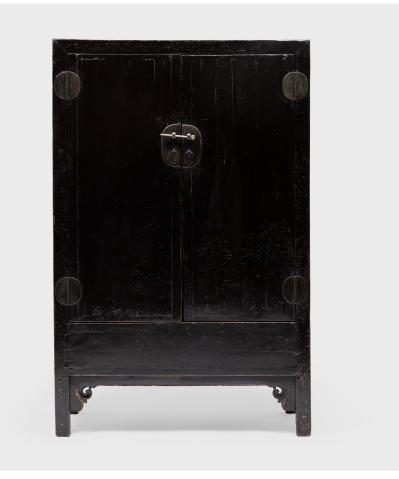

## **BLACK LACQUER SQUARE CORNER CABINET**

## \$6,280

c. 1850 • China • Wood, Brass, Lacquer • Collection #CMWY016 W: 44.0" D: 20.0" H: 68.0"

With clean lines and a darkly lacquered finish, this square corner cabinet celebrates the restraint of classic Chinese furniture forms. Dated to the mid-19th century, the tall cabinet is crafted of elmwood with traditional mortise-and-tenon joinery and provides ample storage options, crafted with three interior shelves and two drawers. The cabinet is minimally decorated save for subtle carved accents and its glossy black lacquer finish, now richly textured from years of use. The expansive lacquered front is finished with the soft glimmer of its brass dagger-post lock plate and round hinges.