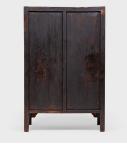

## **BLACK LACQUER SQUARE CORNER CABINET**

## \$6,280

c. 1850 • China • Wood, Brass, Lacquer • Collection #CMWY016 W: 44.0" D: 20.0" H: 68.0"

With clean lines and a darkly lacquered finish, this square corner cabinet celebrates the restraint of classic Chinese furniture forms. Dated to the mid-19th century, the tall cabinet is crafted of elmwood with traditional mortise-and-tenon joinery and provides ample storage options, crafted with three interior shelves and two drawers. The cabinet is minimally decorated save for subtle carved accents and its glossy black lacquer finish, now richly textured from years of use. The expansive lacquered front is finished with the soft glimmer of its brass dagger-post lock plate and round hinges.