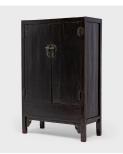

## **BLACK LACQUER SQUARE CORNER CABINET**

## \$6,280

c. 1850 • China • Wood, Brass, Lacquer • Collection #CMWY016 W: 44.0" D: 20.0" H: 68.0"

With clean lines and a darkly lacquered finish, this square corner cabinet celebrates the restraint of classic Chinese furniture forms. Dated to the mid-19th century, the tall cabinet is crafted of elmwood with traditional mortise-and-tenon joinery and provides ample storage options, crafted with three interior shelves and two drawers. The cabinet is minimally decorated save for subtle carved accents and its glossy black lacquer finish, now richly textured from years of use. The expansive lacquered front is finished with the soft glimmer of its brass dagger-post lock plate and round hinges.