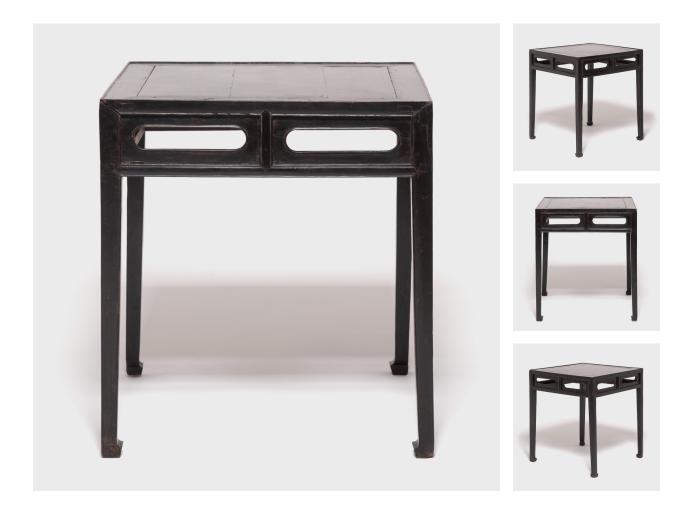

### **BLACK LACQUER SQUARE TABLE WITH HOOF FEET**

#### \$4,380

c. 1900 • Shanxi, China • Northern Elmwood, Lacquer • Collection #BJB018 W: 30.0" D: 30.0" H: 33.0"

Made around 1900, this striking table outlines a streamlined design in black-lacquered elmwood. Tall, slim legs ending in hoof feet give the table a light, airy attitude, complemented by oval cutouts along the apron. Much as it would have been used a hundred years ago, the table provides the perfect support for artful ceramics or flowers.