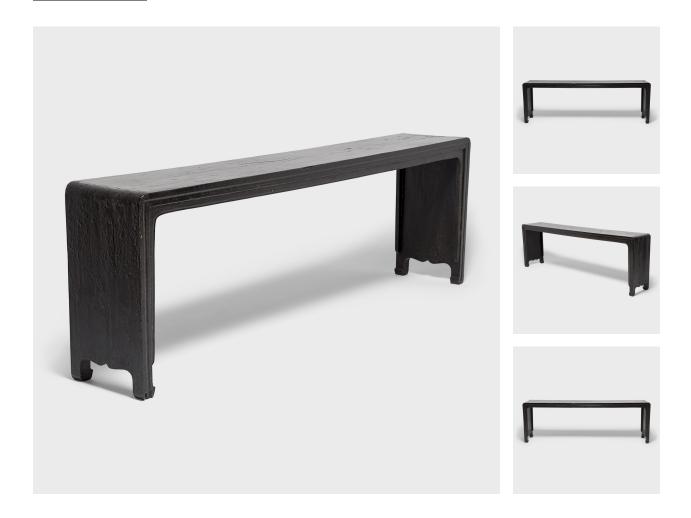

### **BLACK LACQUER WATERFALL ALTAR TABLE**

#### \$8,800

c. 1850 • Northern China, China • Northern Elmwood • Collection #BJD069 W: 101.0" D: 17.0" H: 33.25"

Bringing this altar table's streamlined shape and waterfall flow into sharp silhouette, the fantastic black lacquer, once glossy and seamless, has aged beautifully with depth and texture that imbue great character. Worn sections now give us a peek at the many layers of lacquer, painstakingly applied by hand, required to create its dense, inky black surface. Far from disguising attributes of the original Qing-dynasty design, the finish smooths out its contours, enhancing the altar table's graceful carving and articulating the artistry of its butterfly joinery.