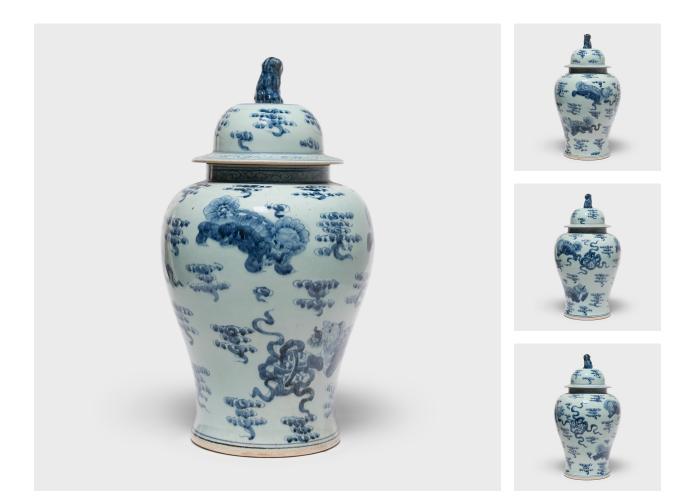

## **BLUE AND WHITE SHIZI JAR**

## \$980

Beijing, China • Ceramic • Collection #BJCC023A H: 21.5" Dia: 11.75"

Images of shizi, a lion-dog symbol of power and strength of character, cavort among the stylized clouds of heaven on this hand-painted covered jar. Created by a contemporary artisan, this baluster jar is a beautiful continuation of the tradition of Chinese blue-and-white ceramics, a style that has inspired ceramists around the world for centuries. The lid's shizi-shaped knob reinforces the jar's theme with delightful impact.

## **BLUE AND WHITE SHIZI JAR**

Additional Dimensions: Diameter of Opening: 6.5"