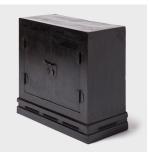

## \$3,980

c. 1850 • Shanxi, China • Northern Elmwood, Lacquer • Collection #BJFF056 W: 34.0" D: 16.0" H: 31.75"

A rolled-up scroll or treasured root pot may have once been among the erudite objects stored in this stately book chest. Emphasizing the beauty of northern elmwood (yumu), the expertly constructed cabinet is minimally decorated save for the soft glimmer of its moon plate hinges, dagger-post lock, and discreetly carved base. Over one hundred years old, the bookcase still reveals traces of its original black lacquer finish. We like it bedside or next to a high-arm sofa, filled with a collection of contemporary art books or antique tomes.