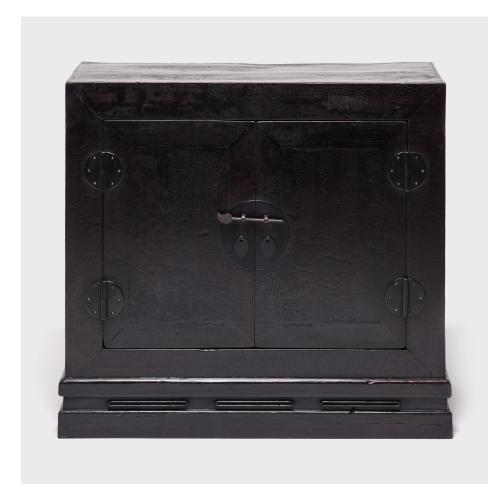

## **BOOK CHEST**

## \$3,980

c. 1850 • Shanxi, China • Northern Elmwood, Lacquer • Collection #BJFF056 W: 34.0" D: 16.0" H: 31.75"

A rolled-up scroll or treasured root pot may have once been among the erudite objects stored in this stately book chest. Emphasizing the beauty of northern elmwood (yumu), the expertly constructed cabinet is minimally decorated save for the soft glimmer of its moon plate hinges, dagger-post lock, and discreetly carved base. Over one hundred years old, the bookcase still reveals traces of its original black lacquer finish. We like it bedside or next to a high-arm sofa, filled with a collection of contemporary art books or antique tomes.