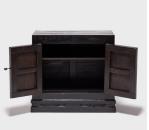

## \$3,980

c. 1850 • Shanxi, China • Northern Elmwood, Lacquer • Collection #BJFF056 W: 34.0" D: 16.0" H: 31.75"

A rolled-up scroll or treasured root pot may have once been among the erudite objects stored in this stately book chest. Emphasizing the beauty of northern elmwood (yumu), the expertly constructed cabinet is minimally decorated save for the soft glimmer of its moon plate hinges, dagger-post lock, and discreetly carved base. Over one hundred years old, the bookcase still reveals traces of its original black lacquer finish. We like it bedside or next to a high-arm sofa, filled with a collection of contemporary art books or antique tomes.