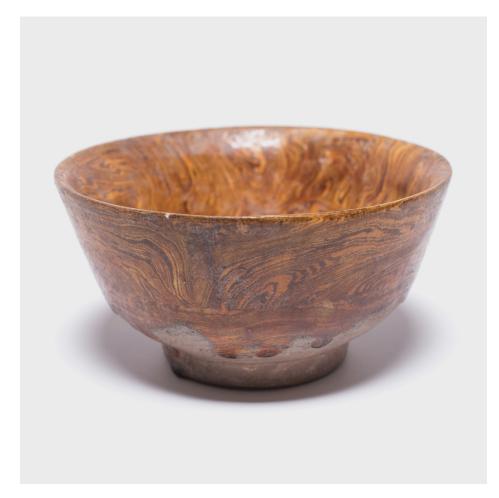

### **BROWN MARBLEWARE BOWL**

#### \$188

China • Ceramic • Collection #CMT116 H: 2.25" Dia: 4.25"

Reminiscent of combed slipware, this marbelized bowl shows signs of workmanship by Tang dynasty ceramic artists. The marbelized glaze and paint patterns give the ceramic the appearance of wood grain that plays wonderfully under natural light. This bowl is one piece from a collection of trade objects we recently acquired from one of our favorite artists. During his travels around the world, he purchased items whose stories, forms, finishes and culture would go on to inspire his later work. Continued...