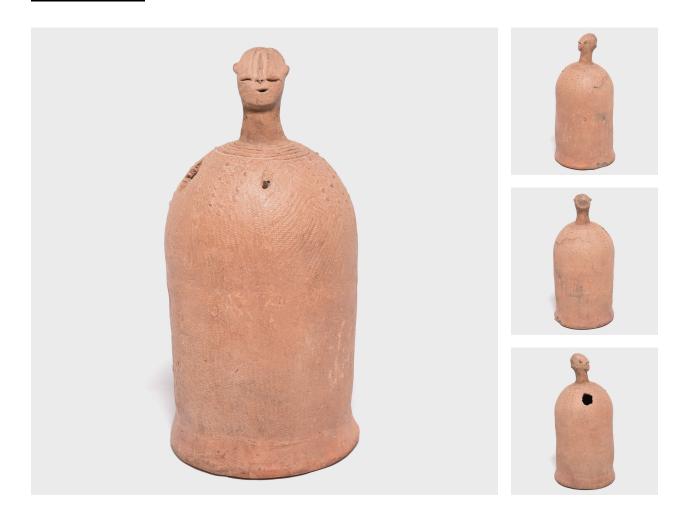

## **BURA FIGURATIVE SPIRIT VESSEL**

## \$2,880

c. 1900 • Niger • Terra Cotta • Collection #CAA1391 H: 28.75" Dia: 14.0"

Most examples of Bura spirit vessels, or Bura bells, are phallic columns of terra cotta incised with complex geometric patterns. This example is a standout in our collection for its wider frame and expressive top. With three simple slashes the potter has created a fantastically mischievous expression. The figure's distinct character offers insight into the individual whose earthly possessions traveled to the spirit realm in this soulfully sculptural object.