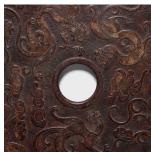

## **CELESTIAL DRAGON BI DISC ON WALL MOUNT**

## \$1,480

Beijing, China • Stone, Steel • Collection #BJEE025A W: 19.75" D: 0.75" H: 19.75"

Found in the tombs of ancient Chinese emperors and aristocrats, bi discs such as this have a mysterious and spiritual history, and their function and significance remain uncertain. Shaping this hard stone takes considerable skill. An artisan patiently rubs the surface with sand to give the stone its soft, satiny appearance, a subtle glow completely different from the polished gloss of machine-finished stones. Set on a custom steel wall mount, this contemporary stone bi disc carved with abstract dragons adds compelling texture to modern interiors.