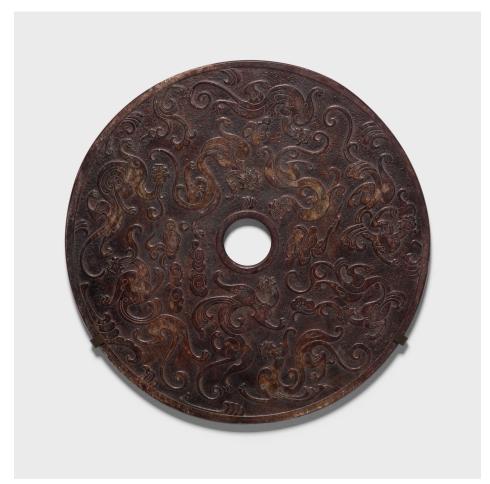

## **CELESTIAL DRAGON BI DISC ON WALL MOUNT**

## \$1,480

Beijing, China • Stone, Steel • Collection #BJEE025A W: 19.75" D: 0.75" H: 19.75"

Found in the tombs of ancient Chinese emperors and aristocrats, bi discs such as this have a mysterious and spiritual history, and their function and significance remain uncertain. Shaping this hard stone takes considerable skill. An artisan patiently rubs the surface with sand to give the stone its soft, satiny appearance, a subtle glow completely different from the polished gloss of machine-finished stones. Set on a custom steel wall mount, this contemporary stone bi disc carved with abstract dragons adds compelling texture to modern interiors.