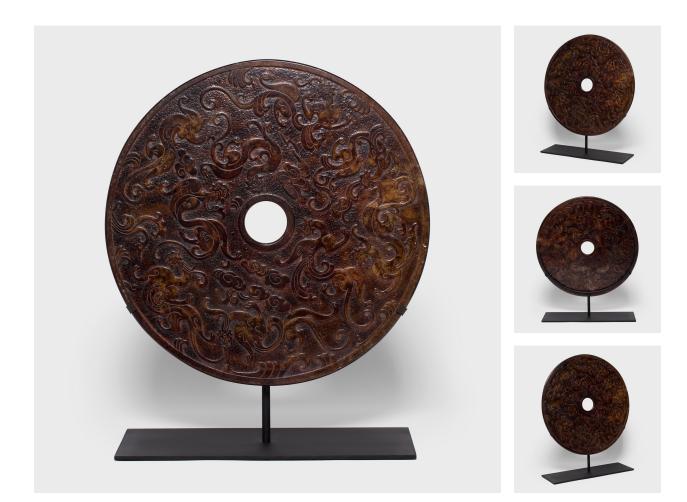

## **CELESTIAL DRAGON BI DISC**

## \$1,580

Beijing, China • Jade, Steel • Collection #BJEE025C W: 19.75" D: 6.0" H: 23.75"

Found in the tombs of ancient Chinese emperors and aristocrats, bi discs such as this have a mysterious and spiritual history, and their function and significance remain uncertain. Shaping this hard stone takes considerable skill. An artisan patiently rubs the surface with sand to give the stone its soft, satiny appearance, a subtle glow completely different from the polished gloss of machine-finished stones. This disc was finely carved with abstract dragons and clouds, symbols of heavenly power. It is mounted on a custom steel stand.

## **CELESTIAL DRAGON BI DISC**

Additional Dimensions: Disc Diameter: 19.75"

1740 W. Webster Ave., Chicago, IL 60614 • 773-235-1188 • info@pagodared.com
PAGODARED.COM