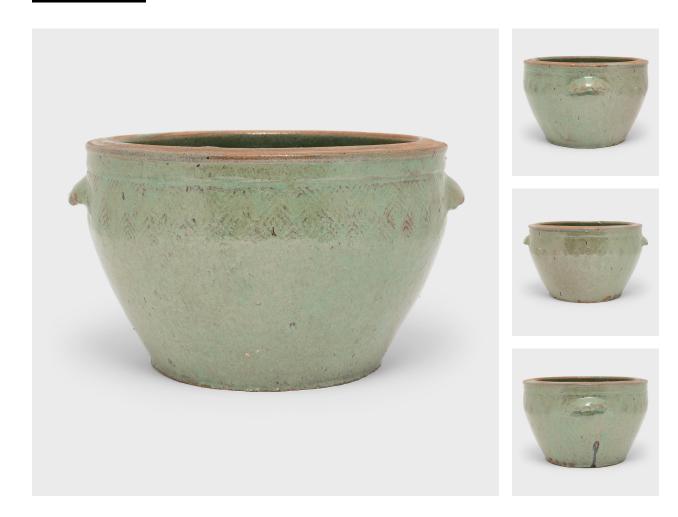

## **CELADON GREEN GLAZED PLANTER**

## \$380

c. 1900 • China • Ceramic • Collection #CFC332 H: 7.0" Dia: 11.0"

This low ceramic pot is glazed inside and out with a pale celadon-green glaze that lingers beautifully on every imperfection. The basin has a tapered form, with a wide mouth, rounded rim, and two simple side handles. A subtle diamond pattern textures the upper half of the vessel in low relief. Tucked in a garden or sunroom, this ceramic pot makes the perfect planter for flowers and greenery.

## **CELADON GREEN GLAZED PLANTER**

Additional Dimensions: Diameter of Opening: 8.75"

> ☐ 1740 W. Webster Ave., Chicago, IL 60614 • 773-235-1188 • info@pagodared.com PAGODARED.COM