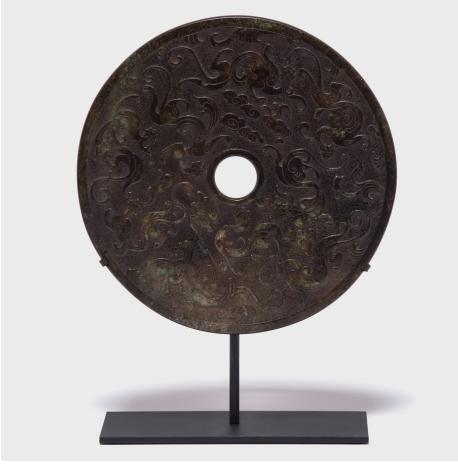

## **CELESTIAL DRAGON BI DISC**

## \$980

Hebei, China • Jade, Steel • Collection #BJEE047B W: 12.0" D: 3.5" H: 15.75"

Jades have been cherished for thousands of years, with their rich heritage, beauty, and rarity. Jade Bi discs have been found in the tombs of ancient Chinese emperors and aristocrats, but their true meaning is still not clear. Usually they are associated with heaven and, at times, thought to be conduits for communication with ancestors. This disc was finely carved with abstract dragons and clouds, symbolizing heavenly power. Shaping this hard stone requires considerable skill. It is particularly striking mounted on our custom steel stand.

## **CELESTIAL DRAGON BI DISC**

Additional Dimensions Disc diameter: 12"

> ☐ 1740 W. Webster Ave., Chicago, IL 60614 • 773-235-1188 • info@pagodared.com PAGODARED.COM