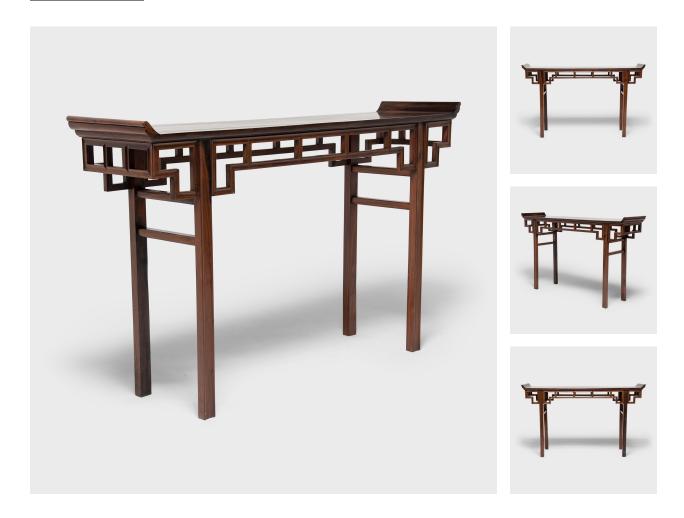

## **OPEN LATTICE ALTAR TABLE**

## \$5,280

1870 • China • Blackwood • Collection #CBH118 W: 62.25" D: 15.0" H: 38.0"

With everted flanges and square legs, this narrow console table expresses elements of classic Chinese furniture design. The table is set apart by the minimalist geometry of its lattice fretwork apron, constructed with clean lines that keep the long table feeling lightweight and airy. As indicated by the everted flanges that frame the expansive tabletop, this table was likely originally the domestic altar used for family worship in a Qing-dynasty home. Minimally decorated, the table instead showcases the beauty and luster of blackwood (hongmu), a precious hardwood sought after by collectors.