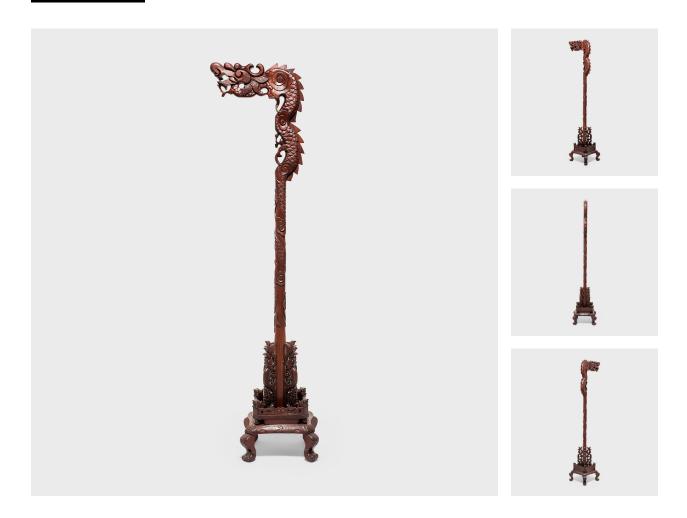

### **DRAGON LANTERN STAND**

#### \$1,280

China • Wood • Collection #CJCH002

W: 14.5" D: 20.0" H: 73.0"

This elaborately carved lamp stand is designed to elevate a hanging lantern or oil lamp to better illuminate a room. Certain lanterns were carried on the end of a pole to light the way through courtyards and corridors, then hung from a ceiling hook or lamp stand when back indoors. This wooden lantern stand is crafted with a square base with short cabriole legs, a round central post, and a large hook in the form of a scaly, serpentine dragon. Additional dragons are seen throughout the densely carved base, along with bats, fu lions, and other auspicious motifs.

Lantern stand is hardwired with one socket and in working condition. Continued...

### **DRAGON LANTERN STAND**

Additional Dimensions:

Base: 14.5"W x 14.