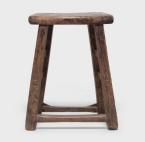

### **PROVINCIAL FAN STOOL**

#### \$1,280

c. 1900 • Hebei, China • Northern Elmwood • Collection #BJH046 W: 16.25" D: 11.0" H: 20.25"

This late 19th-century stool from China's Hebei province charms with its simple form and smoothed texture. The fanshaped seat is supported by splayed legs bolstered by simple stretcher bars and a gently curved footrest. Beautifully worn from a century of use, the expressive grain of northern elmwood (yumu) is on full display, textured by traces of the stool's original dark finish.