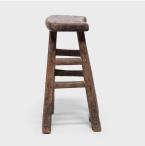

### **PROVINCIAL FAN STOOL**

#### \$1,280

c. 1900 • Hebei, China • Northern Elmwood • Collection #BJH046 W: 16.25" D: 11.0" H: 20.25"

This late 19th-century stool from China's Hebei province charms with its simple form and smoothed texture. The fanshaped seat is supported by splayed legs bolstered by simple stretcher bars and a gently curved footrest. Beautifully worn from a century of use, the expressive grain of northern elmwood (yumu) is on full display, textured by traces of the stool's original dark finish.