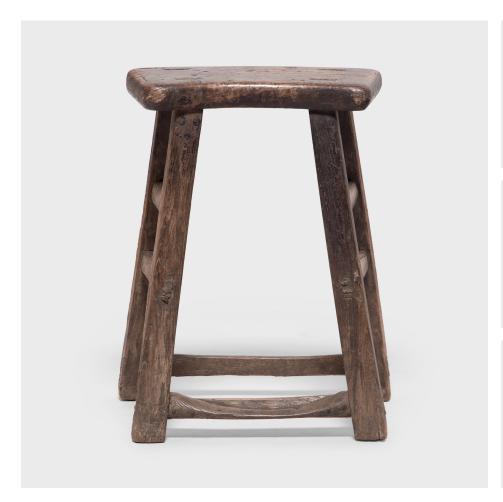

### **PROVINCIAL FAN STOOL**

#### \$1,280

c. 1900 • Hebei, China • Northern Elmwood • Collection #BJH046 W: 16.25" D: 11.0" H: 20.25"

This late 19th-century stool from China's Hebei province charms with its simple form and smoothed texture. The fanshaped seat is supported by splayed legs bolstered by simple stretcher bars and a gently curved footrest. Beautifully worn from a century of use, the expressive grain of northern elmwood (yumu) is on full display, textured by traces of the stool's original dark finish.