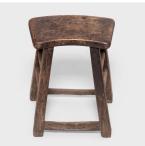

### **PROVINCIAL FAN STOOL**

#### \$1,280

c. 1900 • Hebei, China • Northern Elmwood • Collection #BJH046 W: 16.25" D: 11.0" H: 20.25"

This late 19th-century stool from China's Hebei province charms with its simple form and smoothed texture. The fanshaped seat is supported by splayed legs bolstered by simple stretcher bars and a gently curved footrest. Beautifully worn from a century of use, the expressive grain of northern elmwood (yumu) is on full display, textured by traces of the stool's original dark finish.