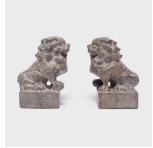

## PAIR OF PETITE FU DOG GUARDIANS

## \$880

Shanxi, China • Limestone • Collection #TLAO29A W: 2.75" D: 4.0" H: 5.75"

With curly manes and lively expressions, these petite stone fu dogs are adorable companions and benevolent guardians of the home. Also known as shizi, the pair represents yin and yang, the dual forces of the universe. They sit in matching postures on square bases, each with a foot resting on an embroidered ball, symbolizing their dominion over the earthly realm. Offering protection from malevolent spirits and misfortune, these charming fu dogs stand guard throughout the home as bookends, garden ornaments, or tabletop sculptures.