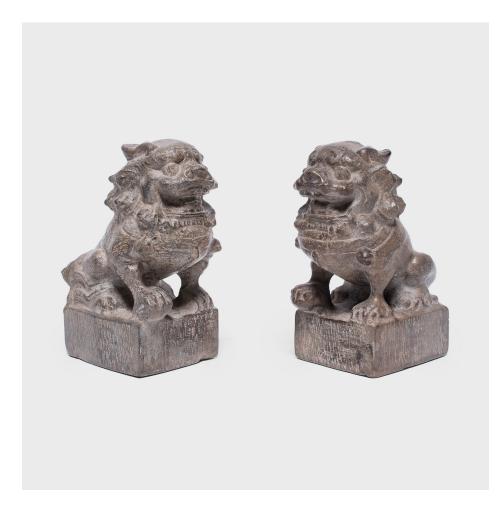

## PAIR OF PETITE FU DOG GUARDIANS

## \$880

Shanxi, China • Limestone • Collection #TLAO29A W: 2.75" D: 4.0" H: 5.75"

With curly manes and lively expressions, these petite stone fu dogs are adorable companions and benevolent guardians of the home. Also known as shizi, the pair represents yin and yang, the dual forces of the universe. They sit in matching postures on square bases, each with a foot resting on an embroidered ball, symbolizing their dominion over the earthly realm. Offering protection from malevolent spirits and misfortune, these charming fu dogs stand guard throughout the home as bookends, garden ornaments, or tabletop sculptures.