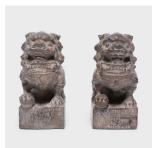

## PAIR OF PETITE FU DOG GUARDIANS

## \$880

Shanxi, China • Limestone • Collection #TLAO29A W: 2.75" D: 4.0" H: 5.75"

With curly manes and lively expressions, these petite stone fu dogs are adorable companions and benevolent guardians of the home. Also known as shizi, the pair represents yin and yang, the dual forces of the universe. They sit in matching postures on square bases, each with a foot resting on an embroidered ball, symbolizing their dominion over the earthly realm. Offering protection from malevolent spirits and misfortune, these charming fu dogs stand guard throughout the home as bookends, garden ornaments, or tabletop sculptures.