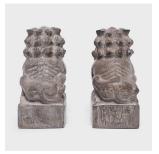

## PAIR OF PETITE FU DOG GUARDIANS

## \$880

Shanxi, China • Limestone • Collection #TLAO29A W: 2.75" D: 4.0" H: 5.75"

With curly manes and lively expressions, these petite stone fu dogs are adorable companions and benevolent guardians of the home. Also known as shizi, the pair represents yin and yang, the dual forces of the universe. They sit in matching postures on square bases, each with a foot resting on an embroidered ball, symbolizing their dominion over the earthly realm. Offering protection from malevolent spirits and misfortune, these charming fu dogs stand guard throughout the home as bookends, garden ornaments, or tabletop sculptures.