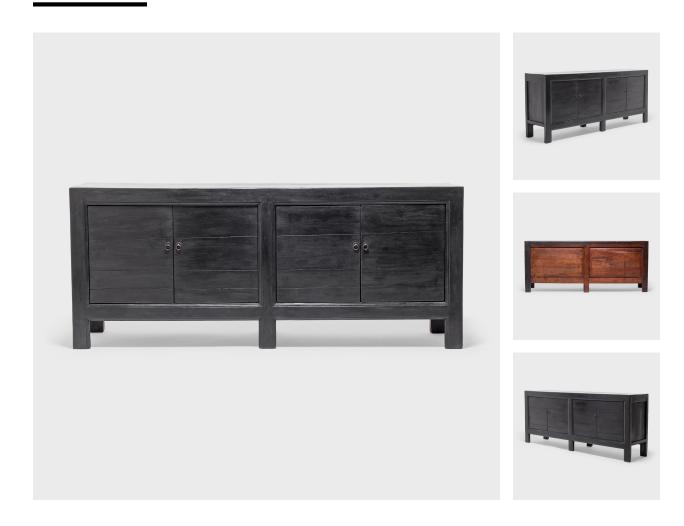

### PLANK SLATE HERDSMAN'S CHEST

#### \$6,280

c. 1920 • Shandong, China • Northern Elmwood • Collection #TLA010 W: 85.0" D: 19.0" H: 35.5"

Created in the style of Mongolian storage coffers, this early 20th-century herdsman's chest has a straightforward design and plenty of rustic appeal. Originally configured to open from the top, this chest was modified with front-facing doors by our carpenters skilled in traditional joinery. Recently refinished to matte slate grey, this minimalist cabinet fits right into the modern home as a sideboard or credenza.