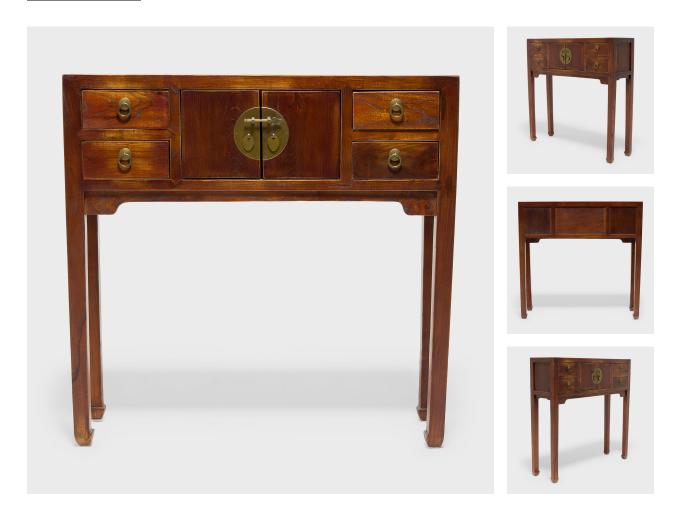

## \$2,180

20th Century • China • Northern Elmwood, Brass • Collection #CFR005 W: 36.0" D: 10.0" H: 35.0"

This petite altar coffer keeps with the style of Ming-dynasty furniture with clean lines and minimal ornamentation. The narrow coffer stands on thin legs ending in subtle hoof feet, focusing the eye upwards to its squared frame. The table features four shallow drawers and a larger central compartment secured by a full moon brass lock plate and key pin. Designed to resemble the low chests used atop a kang platform bed, this timeless coffer fits effortlessly into modern interiors as an entryway console or bedroom vanity.