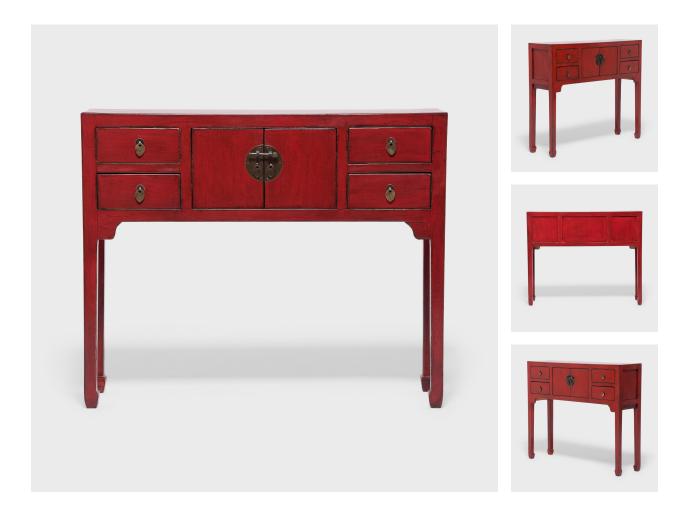

## PETITE KANG ALTAR COFFER

#### \$1,800

Shandong, China • Pine, Lacquer • Collection #TLA055 W: 39.5" D: 10.25" H: 32.0"

This red lacquer altar coffer keeps with the style of Ming-dynasty furniture through its clean lines and minimal ornamentation. The slim legs and delicate hoof feet bring the eye upwards the squared frame and contribute to the effortless simplicity of the coffer's design. The table features four shallow drawers and a larger central compartment secured by a full moon brass lock plate and key pin. Designed to resemble the low chests used atop a kang platform bed, this vibrant coffer is perfect in modern interiors as a console table or bedroom vanity.

## PETITE KANG ALTAR COFFER

Additional Dimensions:

Drawers: 8"W x 7"D x 2.5"H

Compartment:  $17"W \times 7"D \times 9"H$ Door Opening:  $12"W \times 8.75"H$