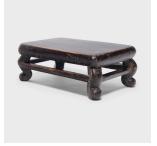

## PROVINCIAL GUANYIN TABLE STAND

## \$1,480

c. 1900 • Hebei, China • Northern Elmwood • Collection #BJH032 W: 11.5" D: 7.0" H: 4.5"

For thousands of years, precious Chinese artworks have been elevated for display on fine wooden table stands. Recognized today as works of art in their own right, these display stands are typically finely carved, crafted of exquisite hardwoods, or designed with the refined proportions of larger furniture pieces. Resembling a low kang table, this waisted table stand is crafted of darkened elmwood with rounded edges, cabriole legs, and straight stretchers. With its simple, provincial form, this stand gives pride of place to an elegant Guanyin figure or your favorite vase.