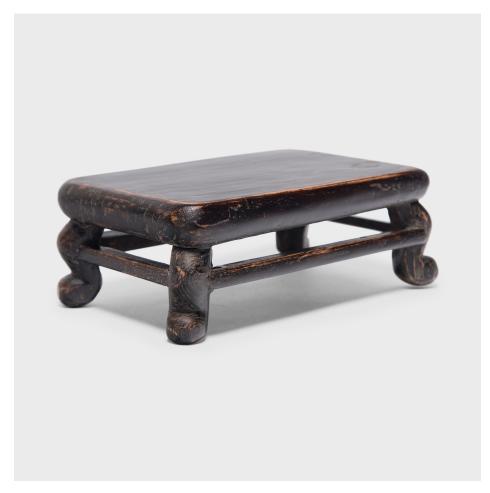

## PROVINCIAL GUANYIN TABLE STAND

## \$1,480

c. 1900 • Hebei, China • Northern Elmwood • Collection #BJH032 W: 11.5" D: 7.0" H: 4.5"

For thousands of years, precious Chinese artworks have been elevated for display on fine wooden table stands. Recognized today as works of art in their own right, these display stands are typically finely carved, crafted of exquisite hardwoods, or designed with the refined proportions of larger furniture pieces. Resembling a low kang table, this waisted table stand is crafted of darkened elmwood with rounded edges, cabriole legs, and straight stretchers. With its simple, provincial form, this stand gives pride of place to an elegant Guanyin figure or your favorite vase.