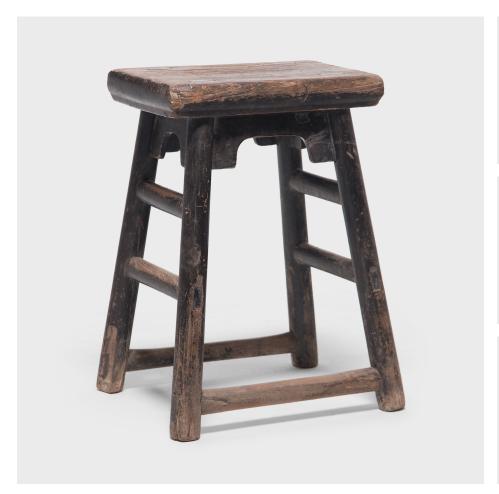

## \$1,280

c. 1900 • Hebei, China • Northern Elmwood • Collection #BJH040 W: 14.75" D: 12.0" H: 19.25"

Dated to the turn of the century, this provincial stool would have been used throughout a courtyard home as versatile everyday seating. The stool has a rectangular seat supported by four round legs linked with double stretchers and simple spandrels. Textured by a century of use, the stool's original dark finish has faded beautifully with time to reveal the light brown elmwood beneath. Translated for today, we can't help but picture this stool as the proverbial place for a time out!