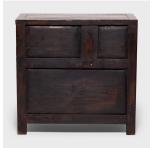

## **CORDOVAN LACQUER CHEST**

## \$2,780

c. 1850 • Anhui, China • Northern Elmwood • Collection #CAI063 W: 36.0" D: 16.75" H: 35.0"

Over century and a half ago, an craftsperson from China's Anhui province constructed this chest of the finest elmwood. At first glance it has a beautiful simplicity, but subtle details make this chest particularly striking. The brass hardware is original, and the cordovan lacquered finish has developed rich character over time, revealing the texture of the wood underneath. The artisan who constructed this cabinet would have hand-applied countless coats of lacquer to achieve the chest's deep burgundy color and glossy sheen.