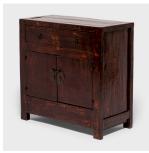

## **CORDOVAN LACQUER CHEST**

## \$2,780

c. 1850 • Anhui, China • Northern Elmwood • Collection #CAI063 W: 36.0" D: 16.75" H: 35.0"

Over century and a half ago, an craftsperson from China's Anhui province constructed this chest of the finest elmwood. At first glance it has a beautiful simplicity, but subtle details make this chest particularly striking. The brass hardware is original, and the cordovan lacquered finish has developed rich character over time, revealing the texture of the wood underneath. The artisan who constructed this cabinet would have hand-applied countless coats of lacquer to achieve the chest's deep burgundy color and glossy sheen.