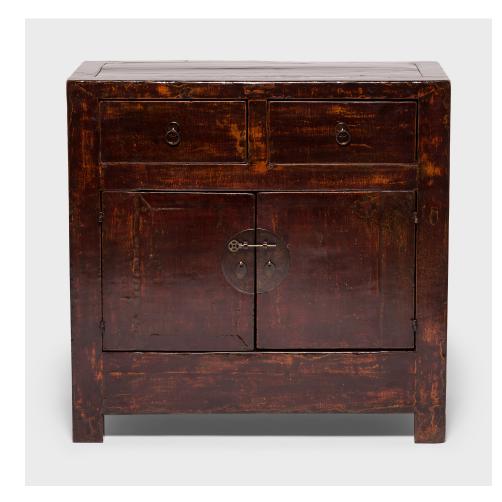

## **CORDOVAN LACQUER CHEST**

## \$2,780

c. 1850 • Anhui, China • Northern Elmwood • Collection #CAI063 W: 36.0" D: 16.75" H: 35.0"

Over century and a half ago, an craftsperson from China's Anhui province constructed this chest of the finest elmwood. At first glance it has a beautiful simplicity, but subtle details make this chest particularly striking. The brass hardware is original, and the cordovan lacquered finish has developed rich character over time, revealing the texture of the wood underneath. The artisan who constructed this cabinet would have hand-applied countless coats of lacquer to achieve the chest's deep burgundy color and glossy sheen.