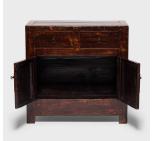

## **CORDOVAN LACQUER CHEST**

## \$2,780

c. 1850 • Anhui, China • Northern Elmwood • Collection #CAI063 W: 36.0" D: 16.75" H: 35.0"

Over century and a half ago, an craftsperson from China's Anhui province constructed this chest of the finest elmwood. At first glance it has a beautiful simplicity, but subtle details make this chest particularly striking. The brass hardware is original, and the cordovan lacquered finish has developed rich character over time, revealing the texture of the wood underneath. The artisan who constructed this cabinet would have hand-applied countless coats of lacquer to achieve the chest's deep burgundy color and glossy sheen.