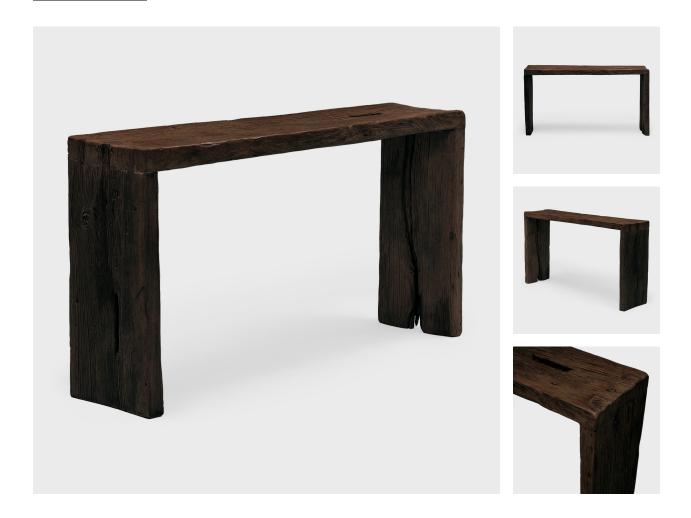

### **CUSTOM ESPRESSO RECLAIMED ELM WATERFALL TABLE**

#### \$5,880

Made to Order • Northern Elmwood • Collection #SOPR0009\_E W: 60.0" D: 13.0" H: 32.0"

Our custom reclaimed wood console tables are hand-crafted by local artisans using architectural salvage from Qing-dynasty buildings. Each table is expertly crafted to a minimalist, waterfall design with traditional dovetailed joinery, without a single nail or screw. A celebration of organic, rustic and wabi-sabi styles, the clean lines highlight all the knots, grooves and colors of our one-of-a-kind elmwood timbers.

Table is made to order to your custom size and finish. Lead time is 8-12 weeks. Pricing starts at \$5,880. Some additional charges may apply for size customizations. Continued...