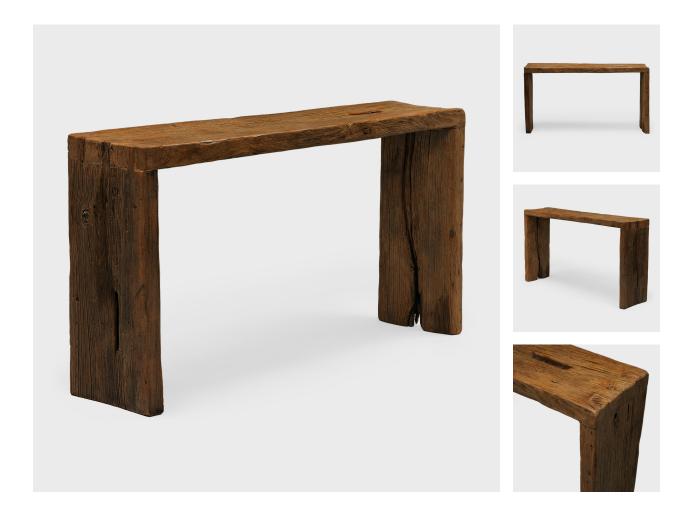

### **CUSTOM TOBACCO RECLAIMED ELM WATERFALL TABLE**

#### \$5,880

Made to Order • Northern Elmwood • Collection #SOPR0009\_T W: 60.0" D: 13.0" H: 32.0"

Our custom reclaimed wood console tables are hand-crafted by local artisans using architectural salvage from Qing-dynasty buildings. Each table is expertly crafted to a minimalist, waterfall design with traditional dovetailed joinery, without a single nail or screw. A celebration of organic, rustic and wabi-sabi styles, the clean lines highlight all the knots, grooves and colors of our one-of-a-kind elmwood timbers.