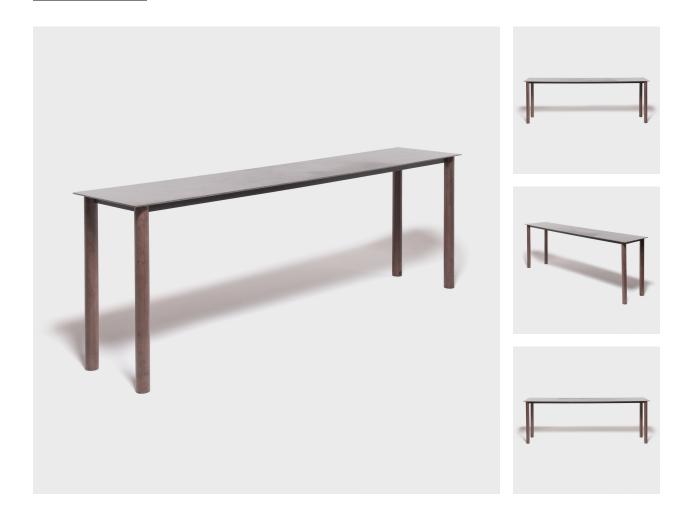

### JIM ROSE MING STEEL OFFERING TABLE

#### \$4,280

United States • Steel • Collection #SOJR002

W: 96.0" D: 19.5" H: 31.25"

Created exclusively for PAGODA RED, the Ming Steel Collection by artist Jim Rose forges a connection between Shaker minimalism and the simplified lines and austere aesthetic of Ming-dynasty furniture.

The culmination of years of studying the vernacular history of furniture design, these timeless forms crafted of found steel draw a continuous link between the past and the present. Rose balances function and form in this handcrafted steel offering table, finished with a rich patina that evokes the sleek look of lacquered wood.