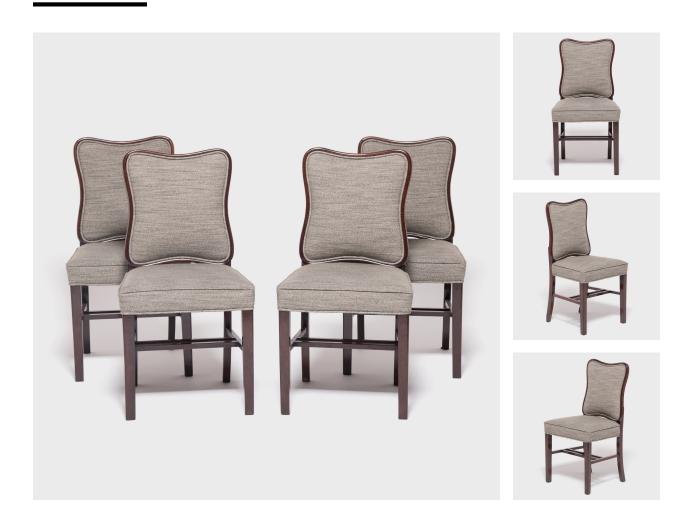

## SET OF FOUR DECO DINING CHAIRS

## \$8,800

c. 1920 • Shanghai, China • Wool, Rosewood • Collection #GDF019C W: 18.5" D: 16.5" H: 35.5"

Made in the 1920s to satisfy the worldwide hunger for all things Art Deco, these unique chairs combine the streamlined style of the era with a classic Chinese aesthetic. The beautiful rosewood frames hint at tradition with bamboo-like modeling and seamless curves, while contemporary curved back cushions and heathered wool upholstery brings the set of chairs into the modern age.

## SET OF FOUR DECO DINING CHAIRS

Additional Dimensions: Seat Height: 19"

1740 W. Webster Ave., Chicago, IL 60614 • 773-235-1188 • info@pagodared.com
PAGODARED.COM