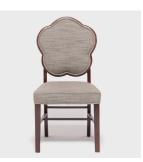

### SET OF FOUR DECO DINING CHAIRS

#### \$9,180

c. 1920 • Shanghai, China • Wool, Rosewood • Collection #GDF019D W: 19.25" D: 20.0" H: 38.0"

Made in the 1920s to satisfy the worldwide hunger for all things Art Deco, these unique chairs combine the streamlined style of the era with a classic Chinese aesthetic. The beautiful rosewood frames hint at tradition with bamboo-like modeling and seamless curves, while contemporary curved back cushions and heathered wool upholstery brings the set of chairs into the modern age.