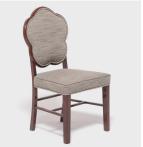

### SET OF FOUR DECO DINING CHAIRS

#### \$9,180

c. 1920 • Shanghai, China • Wool, Rosewood • Collection #GDF019D W: 19.25" D: 20.0" H: 38.0"

Made in the 1920s to satisfy the worldwide hunger for all things Art Deco, these unique chairs combine the streamlined style of the era with a classic Chinese aesthetic. The beautiful rosewood frames hint at tradition with bamboo-like modeling and seamless curves, while contemporary curved back cushions and heathered wool upholstery brings the set of chairs into the modern age.