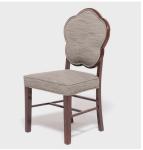

### SET OF FOUR DECO DINING CHAIRS

#### \$9,180

c. 1920 • Shanghai, China • Wool, Rosewood • Collection #GDF019D W: 19.25" D: 20.0" H: 38.0"

Made in the 1920s to satisfy the worldwide hunger for all things Art Deco, these unique chairs combine the streamlined style of the era with a classic Chinese aesthetic. The beautiful rosewood frames hint at tradition with bamboo-like modeling and seamless curves, while contemporary curved back cushions and heathered wool upholstery brings the set of chairs into the modern age.