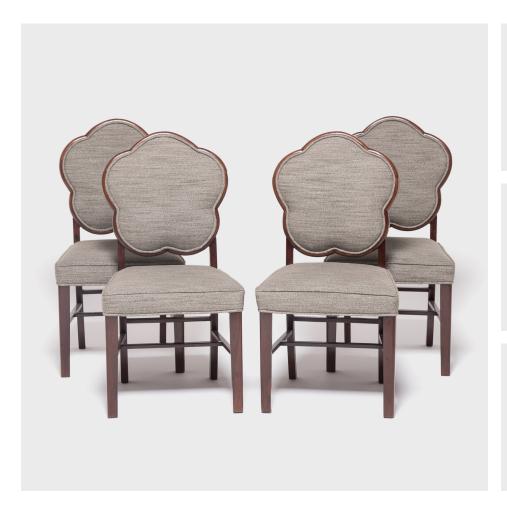

### SET OF FOUR DECO DINING CHAIRS

#### \$9,180

c. 1920 • Shanghai, China • Wool, Rosewood • Collection #GDF019D W: 19.25" D: 20.0" H: 38.0"

Made in the 1920s to satisfy the worldwide hunger for all things Art Deco, these unique chairs combine the streamlined style of the era with a classic Chinese aesthetic. The beautiful rosewood frames hint at tradition with bamboo-like modeling and seamless curves, while contemporary curved back cushions and heathered wool upholstery brings the set of chairs into the modern age.