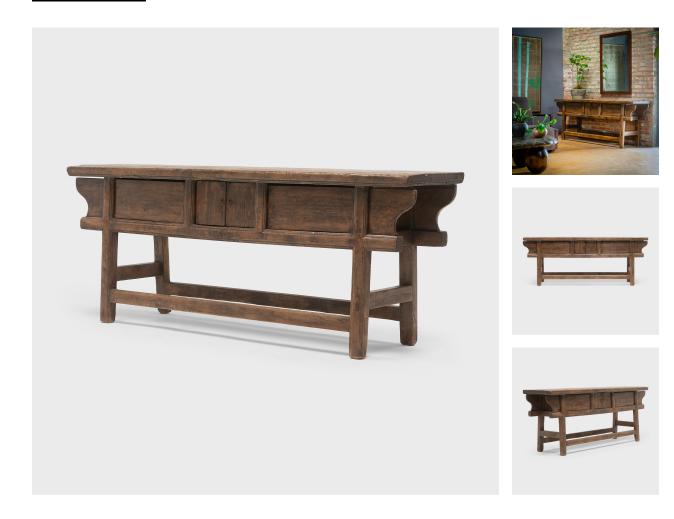

## **PROVINCIAL DONGBEI COFFER TABLE**

## \$5,280

c. 1900 • Dongbei, China • Pine • Collection #TLC020 W: 82.0" D: 19.5" H: 32.0"

The warm tones and active grain of natural pine wood are the focus of this unusually articulated Dongbei table. Made for a provincial home in northeastern China, this table was once used to honor loved ones past and present with photos or other prized possessions. Crafted in the late 19th century, the table is devoid of any excess decoration apart from its simple metal hardware. Punctuated by a double door, the table extends horizontally on either side to reveal more storage. With its overhanging table top, extended apron, and low-lying stretcher bars, this buffet charms with unconventional beauty. Continued...

## **PROVINCIAL DONGBEI COFFER TABLE**

We love its emphasis on natural wood and the depth of character earned through decades of use.

1740 W. Webster Ave., Chicago, IL 60614 • 773-235-1188 • info@pagodared.com
PAGODARED.COM