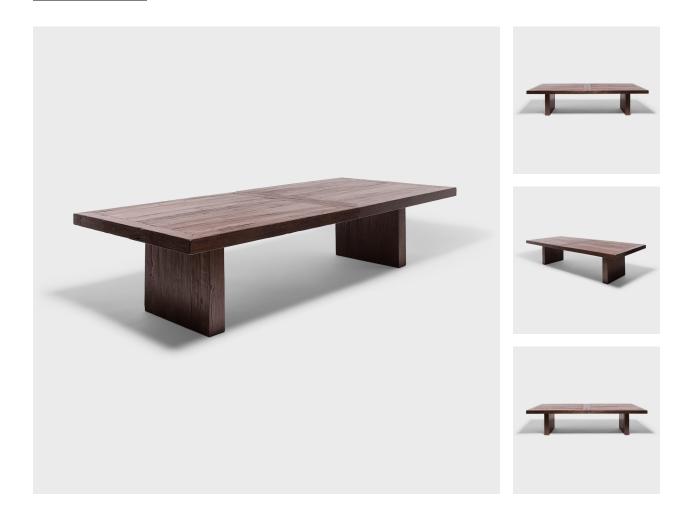

## **GRAND RECLAIMED PEDESTAL TABLE**

## \$16,800

Northern China, China • Northern Elmwood • Collection #CPP001 W: 120.0" D: 52.0" H: 30.0"

Made of wood reclaimed from 18th-century Chinese buildings, this contemporary dining table honors its materials with clean lines and minimal ornamentation. The table draws forth the rich coloring and expressive linear grain of the vintage elmwood timber, specially selected to be free of deep grooves. With modern design and grand scale, the dining table comfortably sits 8-10 people, and disassembles into four pieces for easy transport.