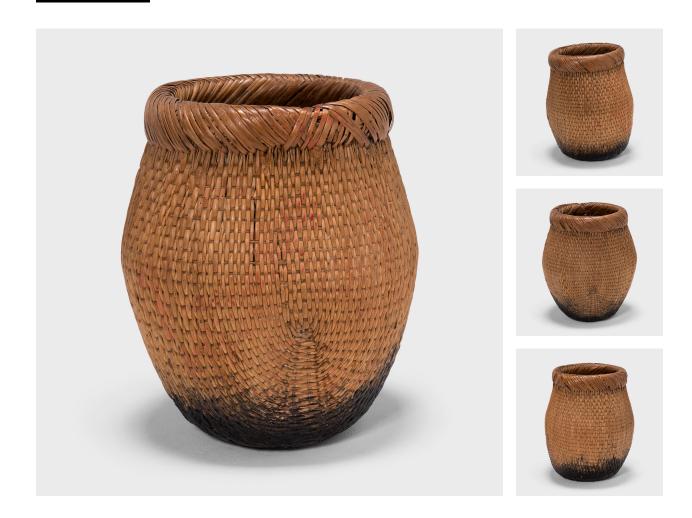

## FISHERMAN'S BASKET

## \$380

c. 1900 • Northern China, China • Willow • Collection #BJGG006 H: 15.25" Dia: 11.75"

Basket making is an ancient and humble craft, but in the hands of a skilled weaver a simple willow basket becomes a truly beautiful statement. The artisan's mastery is evident in this early 20th century bent handle basket: the strong, flexible willow strips are skillfully intertwined into a tight weave, finished by a delicately braided trim. Dark lacquer patches the underside for a watertight seal. Still in remarkable condition, we love this basket as a spot for firewood, wastepaper, or anything you want stored beautifully.