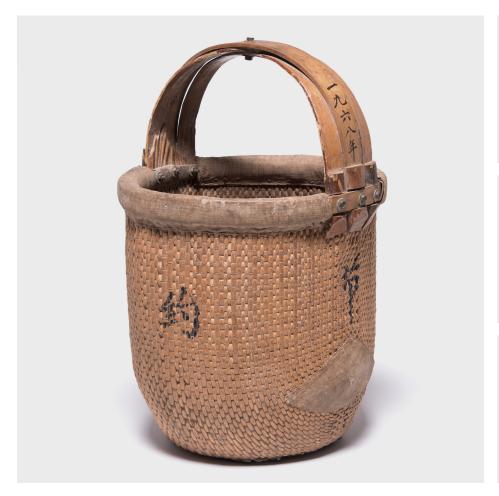

#### \$388

c. 1900 • Hebei, China • Willow • Collection #BJFF083F H: 24.0" Dia: 15.0"

Basket making is an ancient and humble craft, but in the hands of a skilled weaver a simple willow basket can become a truly beautiful work of art. This bent handle basket was made in China long ago, and the artisan's mastery is evident: the strong, flexible willow strips are skillfully intertwined into a delicate pattern. The wider bands of the handle add presence and strength to the intricate patterning represented in the weave. This particular example is further decorated with finely painted Chinese characters. Continued...

## **FISHERMAN'S BASKET**

It has worn beautifully with time, but remains in remarkable condition as a testament to its craftsmanship. We love it for firewood, toys, wastepaper or anything you want stored beautifully.