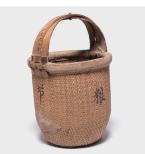

#### \$388

c. 1900 • Hebei, China • Willow • Collection #BJFF083F H: 24.0" Dia: 15.0"

Basket making is an ancient and humble craft, but in the hands of a skilled weaver a simple willow basket can become a truly beautiful work of art. This bent handle basket was made in China long ago, and the artisan's mastery is evident: the strong, flexible willow strips are skillfully intertwined into a delicate pattern. The wider bands of the handle add presence and strength to the intricate patterning represented in the weave. This particular example is further decorated with finely painted Chinese characters. Continued...

## **FISHERMAN'S BASKET**

It has worn beautifully with time, but remains in remarkable condition as a testament to its craftsmanship. We love it for firewood, toys, wastepaper or anything you want stored beautifully.