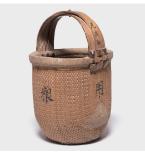

#### \$388

c. 1900 • Hebei, China • Willow • Collection #BJFF083F H: 24.0" Dia: 15.0"

Basket making is an ancient and humble craft, but in the hands of a skilled weaver a simple willow basket can become a truly beautiful work of art. This bent handle basket was made in China long ago, and the artisan's mastery is evident: the strong, flexible willow strips are skillfully intertwined into a delicate pattern. The wider bands of the handle add presence and strength to the intricate patterning represented in the weave. This particular example is further decorated with finely painted Chinese characters. Continued...

## **FISHERMAN'S BASKET**

It has worn beautifully with time, but remains in remarkable condition as a testament to its craftsmanship. We love it for firewood, toys, wastepaper or anything you want stored beautifully.