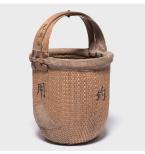

#### \$388

c. 1900 • Hebei, China • Willow • Collection #BJFF083F H: 24.0" Dia: 15.0"

Basket making is an ancient and humble craft, but in the hands of a skilled weaver a simple willow basket can become a truly beautiful work of art. This bent handle basket was made in China long ago, and the artisan's mastery is evident: the strong, flexible willow strips are skillfully intertwined into a delicate pattern. The wider bands of the handle add presence and strength to the intricate patterning represented in the weave. This particular example is further decorated with finely painted Chinese characters. Continued...

## **FISHERMAN'S BASKET**

It has worn beautifully with time, but remains in remarkable condition as a testament to its craftsmanship. We love it for firewood, toys, wastepaper or anything you want stored beautifully.