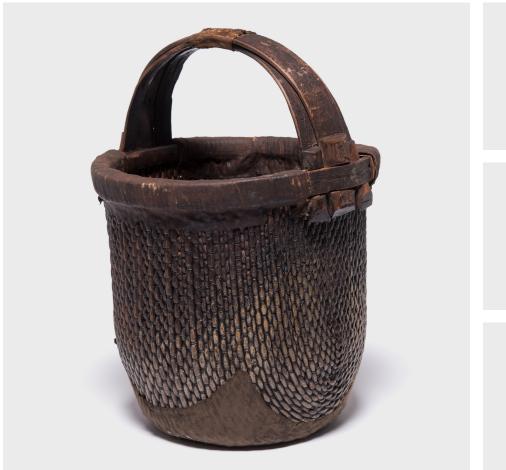

## FISHERMAN'S BASKET

#### \$388

c. 1900 • Hebei, China • Willow • Collection #BJFF083P H: 23.0" Dia: 16.5"

Basket making is an ancient and humble craft, but in the hands of a skilled weaver a simple willow basket becomes a truly beautiful statement. The artisan's mastery is evident in this early 20th century bent handle basket: the strong, flexible willow strips are skillfully intertwined into a delicate pattern and the wider bands of the handle are simply bent. A square of cloth was affixed to the bottom as a final touch. Its sweeps offer offer an architectural counterpoint to the more linear reeds. The basket has achieved great character over time, but remains in remarkable condition as a testament to its craftsmanship. Continued...