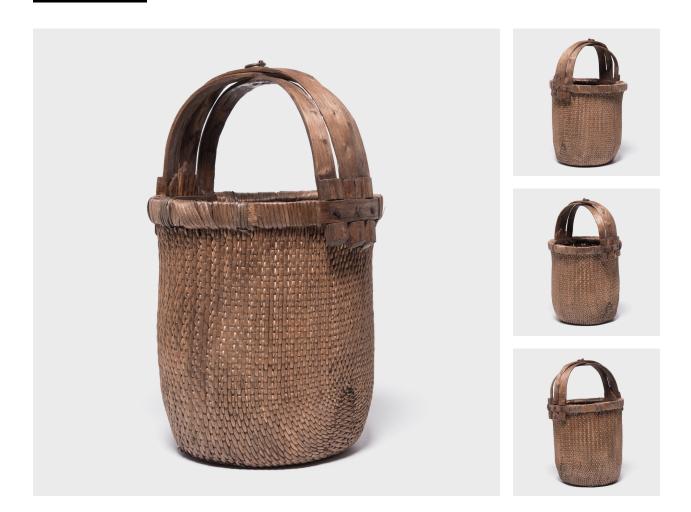

## FISHERMAN'S BASKET

## \$388

c. 1900 • Hebei, China • Willow • Collection #BJFF083A H: 25.75" Dia: 15.75"

Basket making is an ancient and humble craft, but in the hands of a skilled weaver a simple willow basket becomes a truly beautiful statement. The artisan's mastery is evident in this early 20th century bent handle basket: the strong, flexible willow strips are skillfully intertwined into a delicate pattern and the wider bands of the handle are simply bent. It has achieved great character over time, but remains in remarkable condition as a testament to its craftsmanship. We love it for firewood, toys, wastepaper or anything you want stored beautifully.