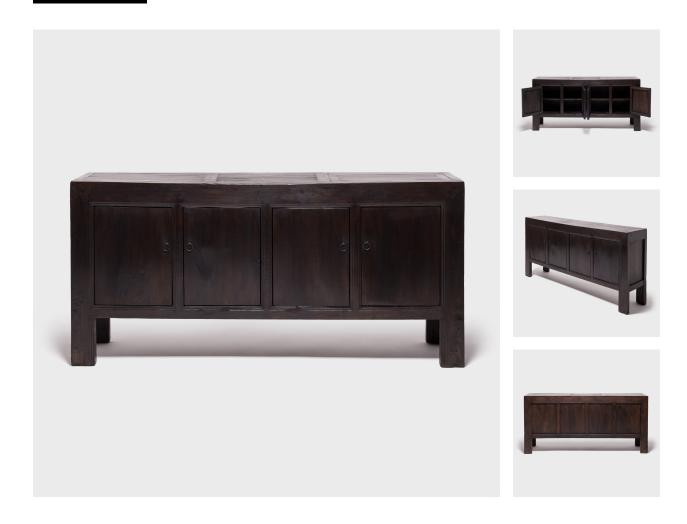

## FOUR DOOR HERDSMAN COFFER

## \$7,580

c. 1900 • Mongolia • Northern Elmwood • Collection #BJFF048 W: 80.5" D: 16.25" H: 36.5"

Created in Mongolia for general household storage, this 19th-century coffer has a straightforward design with lots of rustic appeal. Originally configured to open at the top, the chest was modified with front-facing doors by our carpenters skilled in traditional joinery. The coffer reflects the no-nonsense style favored by a culture long rooted in a nomadic and horse-focused lifestyle. Its Shaker-like simplicity fits right into the modern home as a sideboard or credenza.