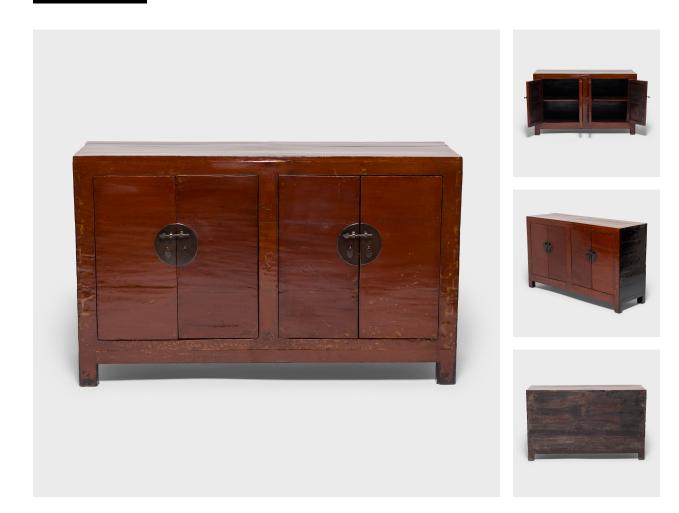

## FOUR DOOR RED LACQUER CHEST

## \$4,380

c. 1900 • Northern China, China • Northern Elmwood • Collection #CAJ024 W: 55.25" D: 18.0" H: 34.0"

This 19th-century chest, hailing out of Northern China, started its life as a storage trunk with a solid lacquered front. Our team of craftspeople skilled in the art of traditional Chinese carpentry and lacquer finishes reconfigured it into a fourdoor chest, brushing by hand additional coats of lacquer to achieve a variegated red with colored undertones from its past.

## FOUR DOOR RED LACQUER CHEST

Additional Dimensions: Shelf: 26.5"W x 15.25"D x 13.25"H Opening: 19.5"W x 24"H