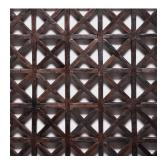

## \$980

c. 1900 • Northern China, China • Northern Elmwood • Collection #DOOR004 W: 18.0" D: 1.0" H: 47.5"

Elegant in its simplicity, this 19th-century lattice window panel was designed to allow light and air into a room while providing a degree of privacy. Distinct from carving or perforating wood, the art of making lattice was an exacting craft. Requiring expert woodworking skills, the screen was created by precisely interlocking long and short pieces of carved elmwood. With its clean, crossed lattice design, the panel brings room-defining geometry to a modern context.