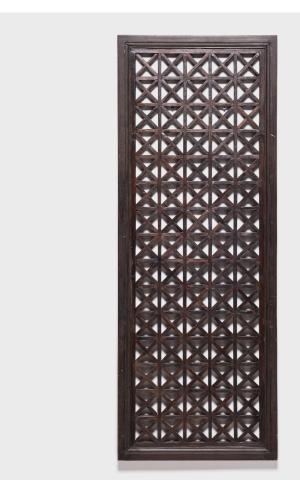

## GEOMETRIC LATTICE PANEL

## \$980

c. 1900 • Northern China, China • Northern Elmwood • Collection #DOOR004 W: 18.0" D: 1.0" H: 47.5"

Elegant in its simplicity, this 19th-century lattice window panel was designed to allow light and air into a room while providing a degree of privacy. Distinct from carving or perforating wood, the art of making lattice was an exacting craft. Requiring expert woodworking skills, the screen was created by precisely interlocking long and short pieces of carved elmwood. With its clean, crossed lattice design, the panel brings room-defining geometry to a modern context.