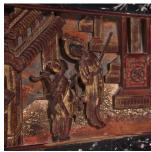

## \$1,880

China • Pigment, Northern Elmwood, Lacquer, Glass • Collection #CFC308 W: 17.75" D: 1.5" H: 27.0"

This rectangular wall mirror features an antique Chinese bed panel and a contemporary gilt frame carved to resemble lengths of segmented bamboo. Likely extracted from an antique canopy bed or cabinet, the 19th-century panel is carved in low relief with a scene of imperial figures gathered within an elaborate palace courtyard. Now faded from a century of wear, the carving is decorated with red lacquer, mica flakes, and traces of blue and gold pigments.