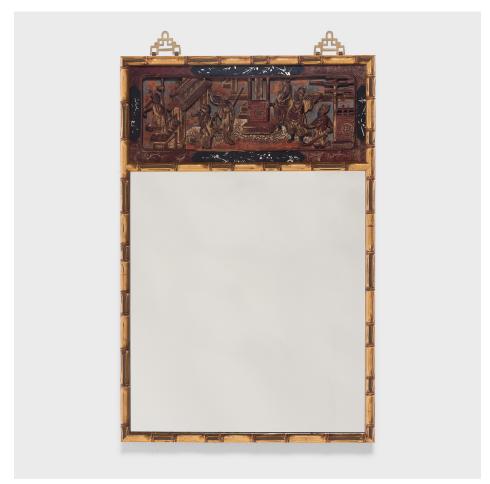

## FAUX-BAMBOO WALL MIRROR WITH CARVED PANEL

## \$1,880

China • Pigment, Northern Elmwood, Lacquer, Glass • Collection #CFC308 W: 17.75" D: 1.5" H: 27.0"

This rectangular wall mirror features an antique Chinese bed panel and a contemporary gilt frame carved to resemble lengths of segmented bamboo. Likely extracted from an antique canopy bed or cabinet, the 19th-century panel is carved in low relief with a scene of imperial figures gathered within an elaborate palace courtyard. Now faded from a century of wear, the carving is decorated with red lacquer, mica flakes, and traces of blue and gold pigments.