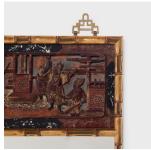

## \$1,880

China • Pigment, Northern Elmwood, Lacquer, Glass • Collection #CFC308 W: 17.75" D: 1.5" H: 27.0"

This rectangular wall mirror features an antique Chinese bed panel and a contemporary gilt frame carved to resemble lengths of segmented bamboo. Likely extracted from an antique canopy bed or cabinet, the 19th-century panel is carved in low relief with a scene of imperial figures gathered within an elaborate palace courtyard. Now faded from a century of wear, the carving is decorated with red lacquer, mica flakes, and traces of blue and gold pigments.