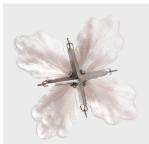

## \$5,280

c. 1930 • France • Steel, Glass • Collection #CFC575

W: 25.0" D: 25.0" H: 34.0"

This whimsical hanging pendant combines bold geometric metalwork with the soft refinement of French Art Deco art glass. The pendant fixture has a conical, tapered form comprised of four frosted glass shades designed to resemble delicate flower petals. Each glass shade is molded with a botanical design reminiscent of peacock feathers and set into a chromed steel frame that meets at the center with a point. The pendant hangs from four slender chain links secured to a hammered metal canopy decorated with large spiral elements.