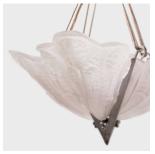

## \$5,280

c. 1930 • France • Steel, Glass • Collection #CFC575

W: 25.0" D: 25.0" H: 34.0"

This whimsical hanging pendant combines bold geometric metalwork with the soft refinement of French Art Deco art glass. The pendant fixture has a conical, tapered form comprised of four frosted glass shades designed to resemble delicate flower petals. Each glass shade is molded with a botanical design reminiscent of peacock feathers and set into a chromed steel frame that meets at the center with a point. The pendant hangs from four slender chain links secured to a hammered metal canopy decorated with large spiral elements.