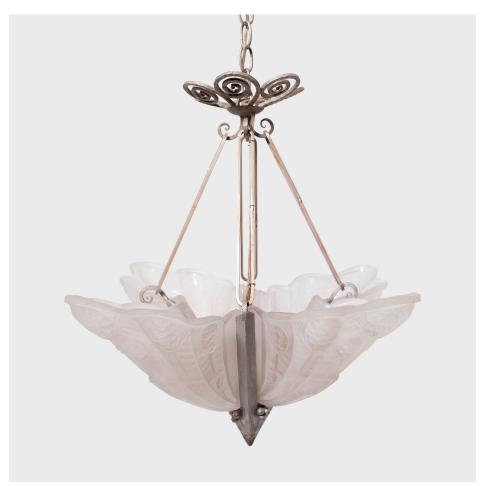

## \$5,280

c. 1930 • France • Steel, Glass • Collection #CFC575

W: 25.0" D: 25.0" H: 34.0"

This whimsical hanging pendant combines bold geometric metalwork with the soft refinement of French Art Deco art glass. The pendant fixture has a conical, tapered form comprised of four frosted glass shades designed to resemble delicate flower petals. Each glass shade is molded with a botanical design reminiscent of peacock feathers and set into a chromed steel frame that meets at the center with a point. The pendant hangs from four slender chain links secured to a hammered metal canopy decorated with large spiral elements.