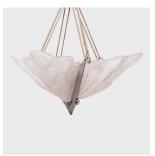

## \$5,280

c. 1930 • France • Steel, Glass • Collection #CFC575

W: 25.0" D: 25.0" H: 34.0"

This whimsical hanging pendant combines bold geometric metalwork with the soft refinement of French Art Deco art glass. The pendant fixture has a conical, tapered form comprised of four frosted glass shades designed to resemble delicate flower petals. Each glass shade is molded with a botanical design reminiscent of peacock feathers and set into a chromed steel frame that meets at the center with a point. The pendant hangs from four slender chain links secured to a hammered metal canopy decorated with large spiral elements.