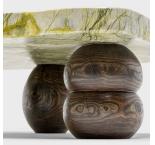

## DOUBLE GOURD MEDITATION STONE TABLE

Each of the wooden legs has been hand-turned to a unique shape, two of oblong form and one of a stacked, double gourd form. Showcasing the rich textures of its natural materials, the stone top table exemplifies organic modern style with clean lines and balanced design.