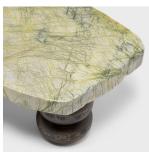

#### \$6,880

Liaoning, China • Stone, Reclaimed Wood • Collection #LS5819 W: 48.0" D: 35.0" H: 16.0"

Greenery stones are named for the naturally occurring patterns suggestive of trees, grass and other plantlike forms that result from the stone's conglomerate mix of jadeite, moss agate, serpentine, and other minerals. Found in China's Liaoning province, the best greenery stones are patterned with sweeping veins of color and abstract forms that evoke the inimitable beauty of nature.

This fantastic greenery stone slab is elevated by a custom base of reclaimed wood spheres for use as a low coffee table. Continued...