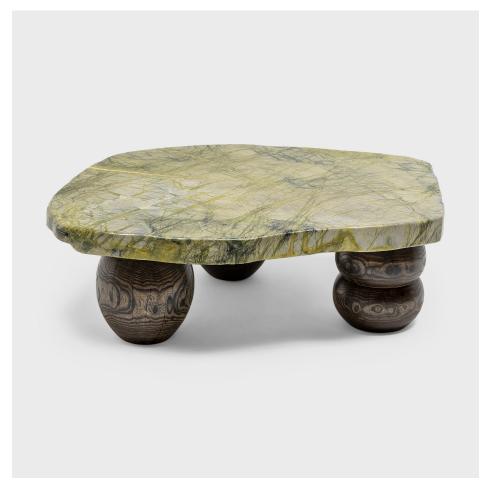

## **DOUBLE GOURD MEDITATION STONE TABLE**

#### \$6,880

Liaoning, China • Stone, Reclaimed Wood • Collection #LS5819 W: 48.0" D: 35.0" H: 16.0"

Greenery stones are named for the naturally occurring patterns suggestive of trees, grass and other plantlike forms that result from the stone's conglomerate mix of jadeite, moss agate, serpentine, and other minerals. Found in China's Liaoning province, the best greenery stones are patterned with sweeping veins of color and abstract forms that evoke the inimitable beauty of nature.

This fantastic greenery stone slab is elevated by a custom base of reclaimed wood spheres for use as a low coffee table. Continued...

## DOUBLE GOURD MEDITATION STONE TABLE

Each of the wooden legs has been hand-turned to a unique shape, two of oblong form and one of a stacked, double gourd form. Showcasing the rich textures of its natural materials, the stone top table exemplifies organic modern style with clean lines and balanced design.