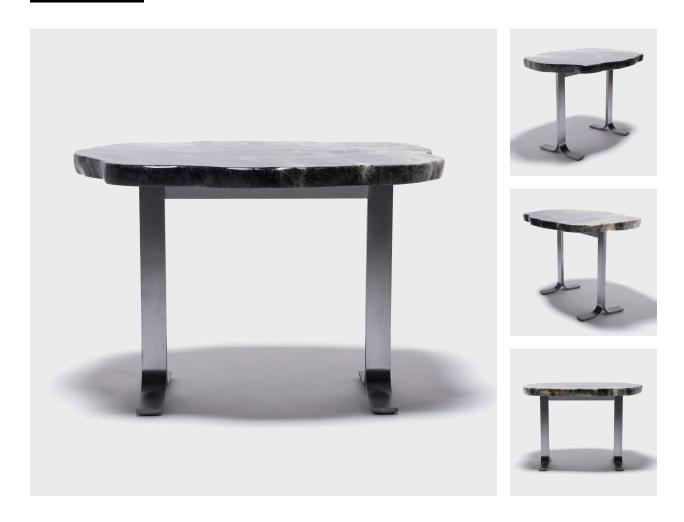

### **MEDITATION STONE TABLE**

#### \$6,880

Jiangsu, China • Stone • Collection #LS5713 W: 47.0" D: 32.0" H: 30.5"

For centuries, Chinese artists & scholars have appreciated meditation stones as inspiration for painting, poetry and calligraphy. This fine example of a Chinese "greenery" stone falls in the family of jadeite. The specimen has been custom mounted on a steel base at a height ideal for dining, writing or even for use as a game table. Table legs are special order. Call 888-878-8628 for further details.

### **MEDITATION STONE TABLE**

Additional Dimensions Table top to floor: 27"