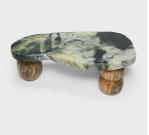

### DOUBLE GOURD MEDITATION STONE TABLE

#### \$6,480

Liaoning, China • Stone, Maple • Collection #ZM4008A W: 44.0" D: 22.5" H: 15.0"

Greenery stones are named for the naturally occurring patterns suggestive of trees, grass and other plantlike forms that result from the stone's conglomerate mix of jadeite, moss agate, serpentine, and other minerals. Found in China's Liaoning province, the best greenery stones are patterned with sweeping veins of color and abstract forms that evoke the inimitable beauty of nature.

This fantastic greenery stone slab is elevated by a custom base of reclaimed wood spheres for use as a low coffee table. Each of the wooden legs has been hand-turned to a unique shape, one of oblong form and the others of a stacked, double gourd form. Continued...