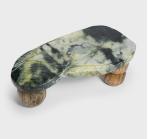

### DOUBLE GOURD MEDITATION STONE TABLE

#### \$6,480

Liaoning, China • Stone, Maple • Collection #ZM4008A W: 44.0" D: 22.5" H: 15.0"

Greenery stones are named for the naturally occurring patterns suggestive of trees, grass and other plantlike forms that result from the stone's conglomerate mix of jadeite, moss agate, serpentine, and other minerals. Found in China's Liaoning province, the best greenery stones are patterned with sweeping veins of color and abstract forms that evoke the inimitable beauty of nature.

This fantastic greenery stone slab is elevated by a custom base of reclaimed wood spheres for use as a low coffee table. Each of the wooden legs has been hand-turned to a unique shape, one of oblong form and the others of a stacked, double gourd form. Continued...