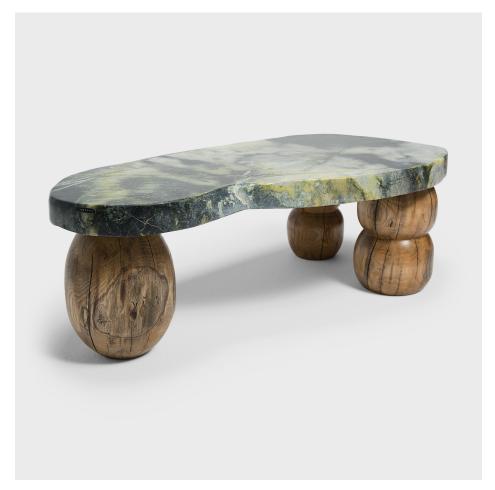

### DOUBLE GOURD MEDITATION STONE TABLE

#### \$6,480

Liaoning, China • Stone, Maple • Collection #ZM4008A W: 44.0" D: 22.5" H: 15.0"

Greenery stones are named for the naturally occurring patterns suggestive of trees, grass and other plantlike forms that result from the stone's conglomerate mix of jadeite, moss agate, serpentine, and other minerals. Found in China's Liaoning province, the best greenery stones are patterned with sweeping veins of color and abstract forms that evoke the inimitable beauty of nature.

This fantastic greenery stone slab is elevated by a custom base of reclaimed wood spheres for use as a low coffee table. Each of the wooden legs has been hand-turned to a unique shape, one of oblong form and the others of a stacked, double gourd form. Continued...

## DOUBLE GOURD MEDITATION STONE TABLE

Showcasing the rich textures of its natural materials, the stone top table exemplifies organic modern style with clean lines and balanced design.

Additional Dimensions:

Slab: 44"W x 22.5"D x 2.