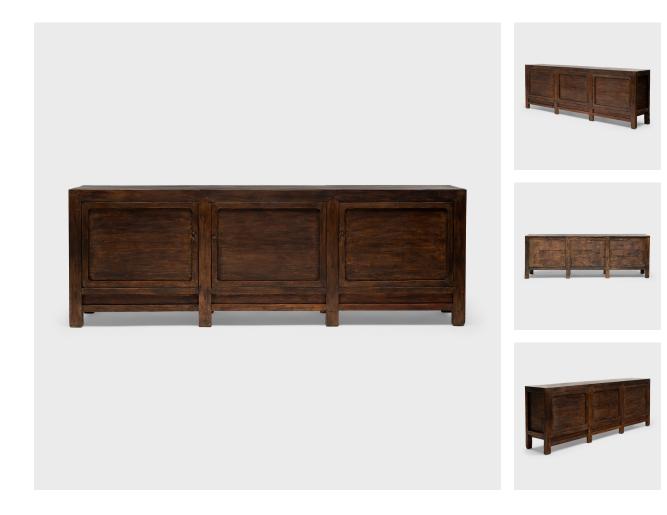

### **HERDSMAN COFFER**

#### \$7,280

c. 1880 • Gansu, China • Pine • Collection #TLB082

W: 102.5" D: 18.0" H: 35.5"

Created in the style of Mongolian storage coffers, this early 20th-century herdsman's chest has a clean lined design with charming rustic appeal. The square corner cabinet features three doors with metal loop handles that open to a large interior fitted with one continuous shelf. Ideal as a sideboard or credenza, this three-door cabinet enriches modern interiors with wabi-sabi texture and warm brown color.