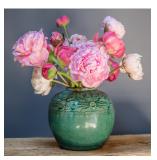

### **JADE SALT JAR**

#### \$138

c. 1900 • China • Ceramic, Glaze • Collection #TLC002B H: 7.5" Dia: 8.5"

A glassy, blue-green glaze sheets, pools, and drips across the rounded body of this provincial kitchen pot, lingering beautifully on the low relief decoration to the jar's shoulders. Among the raised patterns are round chrysanthemum blossoms and stylized Shou characters (壽), both symbols of a long and fulfilling life. With its gorgeous crackled finish and luminous jade color, this green glazed jar is an ideal way to enliven a bookcase or countertop.