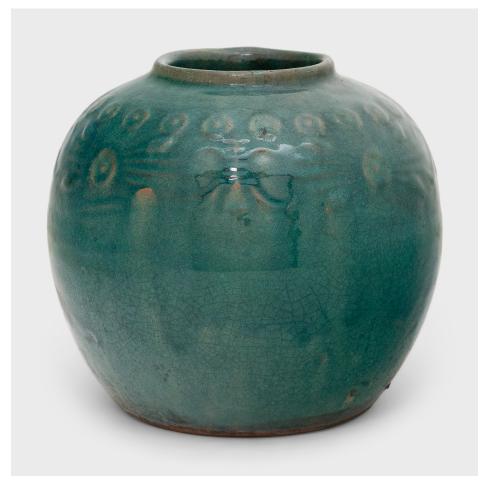

### **JADE SALT JAR**

#### \$138

c. 1900 • China • Ceramic, Glaze • Collection #TLC002B H: 7.5" Dia: 8.5"

A glassy, blue-green glaze sheets, pools, and drips across the rounded body of this provincial kitchen pot, lingering beautifully on the low relief decoration to the jar's shoulders. Among the raised patterns are round chrysanthemum blossoms and stylized Shou characters (壽), both symbols of a long and fulfilling life. With its gorgeous crackled finish and luminous jade color, this green glazed jar is an ideal way to enliven a bookcase or countertop.