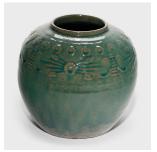

### **JADE SALT JAR**

#### \$138

c. 1900 • China • Ceramic • Collection #TLC002l H: 7.25" Dia: 7.75"

A glassy, blue-green glaze gracefully drips across the rounded body of this provincial kitchen pot, lingering beautifully on the low relief decoration to the jar's shoulders. Among the raised patterns are round chrysanthemum blossoms and stylized Shou characters (壽), both symbols of a long and fulfilling life. With its gorgeous crackled finish and luminous jade color, this green glazed jar is an ideal way to enliven a bookcase or countertop.