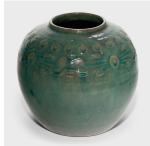

### **JADE SALT JAR**

#### \$138

c. 1900 • China • Ceramic • Collection #TLC002l H: 7.25" Dia: 7.75"

A glassy, blue-green glaze gracefully drips across the rounded body of this provincial kitchen pot, lingering beautifully on the low relief decoration to the jar's shoulders. Among the raised patterns are round chrysanthemum blossoms and stylized Shou characters (壽), both symbols of a long and fulfilling life. With its gorgeous crackled finish and luminous jade color, this green glazed jar is an ideal way to enliven a bookcase or countertop.