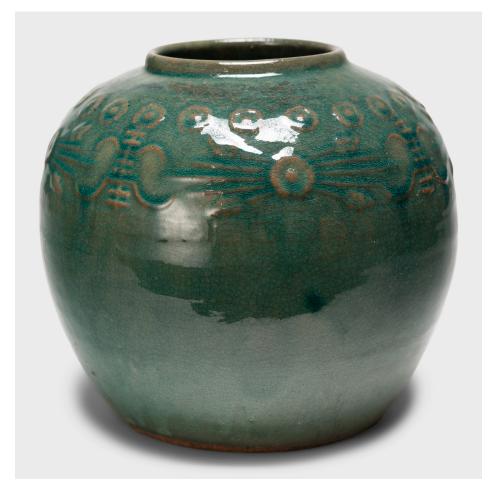

### **JADE SALT JAR**

#### \$138

c. 1900 • China • Ceramic • Collection #TLC002l H: 7.25" Dia: 7.75"

A glassy, blue-green glaze gracefully drips across the rounded body of this provincial kitchen pot, lingering beautifully on the low relief decoration to the jar's shoulders. Among the raised patterns are round chrysanthemum blossoms and stylized Shou characters (壽), both symbols of a long and fulfilling life. With its gorgeous crackled finish and luminous jade color, this green glazed jar is an ideal way to enliven a bookcase or countertop.